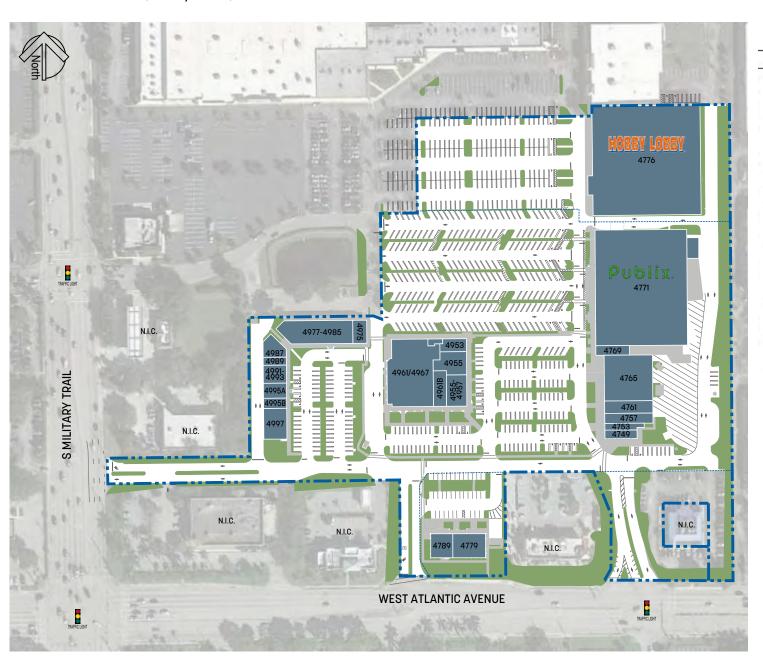

#### SITE SUMMARY

| TENANT                            | UNIT    | SIZE      |
|-----------------------------------|---------|-----------|
| HOBBY LOBBY                       | 4776    | 51,727 sf |
| PUBLIX                            | 4771    | 45,600 sf |
| PUBLIX LIQUOR STORE               | 4769    | 1,400 sf  |
| HUMANA                            | 4765    | 9,600 sf  |
| IVXPRESS                          | 4761    | 2,600 sf  |
| LE NAILS SPA                      | 4757    | 2,000 sf  |
| GREAT CLIPS                       | 4753    | 1,000 sf  |
| AT&T                              | 4749    | 1,120 sf  |
| CARVEL ICE CREAM                  | 4953    | 1,300 sf  |
| GREEN CAY LIFE PLAN VILLAGE       | 4955    | 3,104 sf  |
| VIVO PIZZA + PASTA                | 4955-57 | 3,610 sf  |
| ELEMENTS MASSAGE                  | 4961B   | 1,750 sf  |
| SOLA SALON STUDIOS                | 4961    | 6,131 sf  |
| SOLA SALON EXPANSION              | 4967    | 6,161 sf  |
| TROPICAL SMOOTHIE                 | 4975    | 1,400 sf  |
| RED CRAB                          | 4977-85 | 7,000 sf  |
| PURO'S CIGAR                      | 4987    | 1,383 sf  |
| ARCPOINT LABS                     | 4989    | 800 sf    |
| DENTAL TEAM OF DELRAY             | 4991-93 | 1,798 sf  |
| TEALICIOUS TEA HOUSE AND CATERING | 4995A   | 1,500 sf  |
| VICKERS FRAMING                   | 4995B   | 1,008 sf  |
| MOBILE VET                        | 4997    | 3,088 sf  |
| CHIPOTLE                          | 4789    | 2,300 sf  |
| MATTRESS FIRM                     | 4779    | 3,400 sf  |
|                                   |         |           |