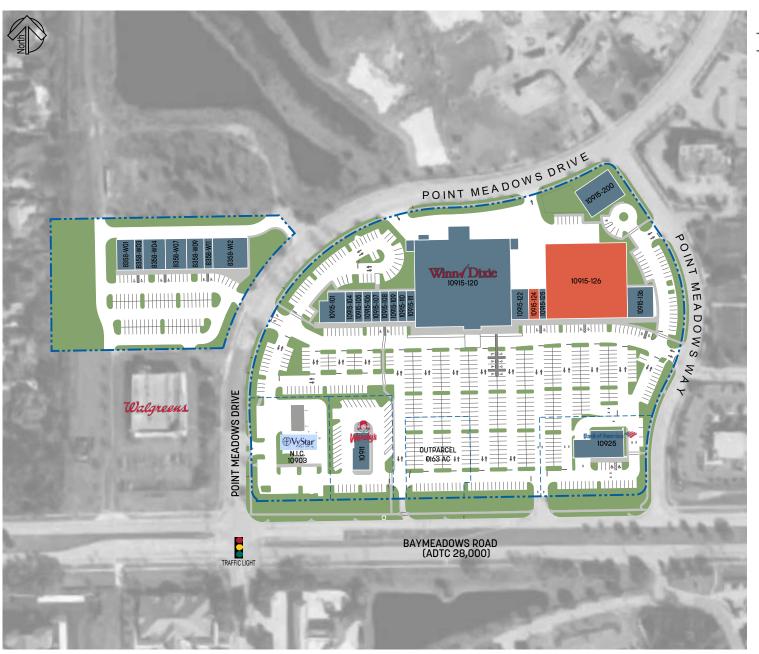

# **Point Meadows**

10915 Baymeadows Road, Jacksonville, Fl 32256

LOCATION ZONE: Southside/Baymeadows

| TENANT                             | UNIT      | SIZE      |
|------------------------------------|-----------|-----------|
| TEQUILA MEXICAN RESTAURANT         | 10915-101 | 3,800 sf  |
| JAX HEALTH & PERFORMANCE           | 10915-104 | 1,400 sf  |
| FAST EDDY'S QUICK MIDEAST          | 10915-105 | 1,400 sf  |
| BRADBERRY DENTAL                   | 10915-106 | 1,400 sf  |
| GREAT SCOTT MUSIC ACADEMY          | 10915-107 | 1,400 sf  |
| SOL US TANNING                     | 10915-108 | 1,400 sf  |
| CUTS BY US                         | 10915-109 | 1,400 sf  |
| BEACHES FAMILY EYE CARE            | 10915-110 | 1,392 sf  |
| EXPEDIA CRUISE SHIP CENTER         | 10915-111 | 1,400 sf  |
| WINN DIXIE                         | 10915-120 | 45,802 sf |
| WINN DIXIE LIQUOR STORE            | 10915-122 | 2,800 sf  |
| AVAILABLE (24.28' x 70')           | 10915-124 | 1,700 sf  |
| NAIL WORLD                         | 10915-125 | 1,100 sf  |
| AVAILABLE (186' x 172.04')         | 10915-126 | 32,086 sf |
| WHISKEY JAX                        | 10915-136 | 4,200 sf  |
| RATTLES TO TASSELS LEARNING CENTER | 10915-200 | 6,400 sf  |
| WENDY'S                            | 10911     | 3,246 sf  |
| BANK OF AMERICA                    | 10925     | 4,594 sf  |
| MAPLE STREET BISCUIT COMPANY       | 8358-W01  | 2,879 sf  |
| RED DRAGON MARTIAL ARTS            | 8358-W03  | 1,404 sf  |
| PAULA'S FINE FABRIC                | 8358-W04  | 3,600 sf  |
| FITNESS LAB JAX                    | 8358-W07  | 3,400 sf  |
| BROOKLYN PIZZA                     | 8358-W09  | 2,800 sf  |
| TIMWAH DIM SUM RESTAURANT          | 8358-W11  | 1,400 sf  |
| BOILING CRAWFISH                   | 8358-W12  | 5,600 sf  |