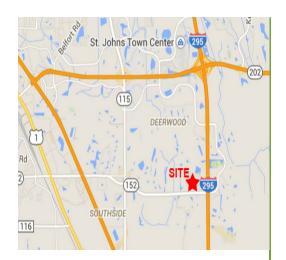

# **Point Meadows**

10915 Baymeadows Road, Jacksonville, FL 32256

LOCATION ZONE: SOUTHSIDE/BAYMEADOWS

Located at heavily trafficked intersection of Baymeadows Road & I-295 with 107,000 VPD

Less than 3 miles from the St. Johns Town Center