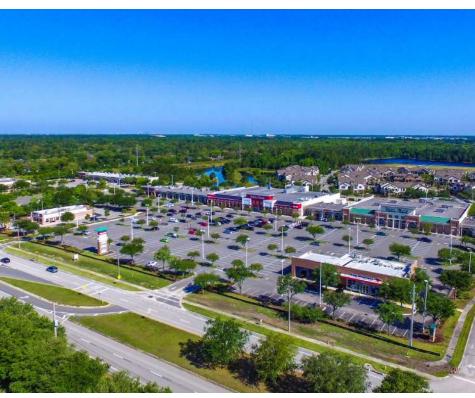

# **Point Meadows**

10915 Baymeadows Road, Jacksonville, FL 32256

LOCATION ZONE: SOUTHSIDE/BAYMEADOWS

Located at heavily trafficked intersection of Baymeadows Road & I-295 with 107,000 VPD

Less than 3 miles from the St. Johns Town Center

### **TENANTS**

- Winn-Dixie
- Maple Street Biscuit Company
- Bank of America
- Whiskey Jax
- Wendy's

# **Point Meadows**

10915 Baymeadows Road, Jacksonville, Fl 32256

LOCATION ZONE: Southside/Baymeadows

| TENANT                             | UNIT      | SIZE      |
|------------------------------------|-----------|-----------|
| TEQUILA MEXICAN RESTAURANT         | 10915-101 | 3,800 sf  |
| JAX HEALTH & PERFORMANCE           | 10915-104 | 1,400 sf  |
| FAST EDDY'S QUICK MIDEAST          | 10915-105 | 1,400 sf  |
| BRADBERRY DENTAL                   | 10915-106 | 1,400 sf  |
| GREAT SCOTT MUSIC ACADEMY          | 10915-107 | 1,400 sf  |
| SOL US TANNING                     | 10915-108 | 1,400 sf  |
| CUTS BY US                         | 10915-109 | 1,400 sf  |
| BEACHES FAMILY EYE CARE            | 10915-110 | 1,392 sf  |
| EXPEDIA CRUISE SHIP CENTER         | 10915-111 | 1,400 sf  |
| WINN DIXIE                         | 10915-120 | 45,802 sf |
| WINN DIXIE LIQUOR STORE            | 10915-122 | 2,800 sf  |
| AVAILABLE (24.28' x 70')           | 10915-124 | 1,700 sf  |
| NAIL WORLD                         | 10915-125 | 1,100 sf  |
| AVAILABLE (186' x 172.04')         | 10915-126 | 32,086 sf |
| WHISKEY JAX                        | 10915-136 | 4,200 sf  |
| RATTLES TO TASSELS LEARNING CENTER | 10915-200 | 6,400 sf  |
| WENDY'S                            | 10911     | 3,246 sf  |
| BANK OF AMERICA                    | 10925     | 4,594 sf  |
| MAPLE STREET BISCUIT COMPANY       | 8358-W01  | 2,879 sf  |
| RED DRAGON MARTIAL ARTS            | 8358-W03  | 1,404 sf  |
| PAULA'S FINE FABRIC                | 8358-W04  | 3,600 sf  |
| FITNESS LAB JAX                    | 8358-W07  | 3,400 sf  |
| BROOKLYN PIZZA                     | 8358-W09  | 2,800 sf  |
| TIMWAH DIM SUM RESTAURANT          | 8358-W11  | 1,400 sf  |
| BOILING CRAWFISH                   | 8358-W12  | 5,600 sf  |