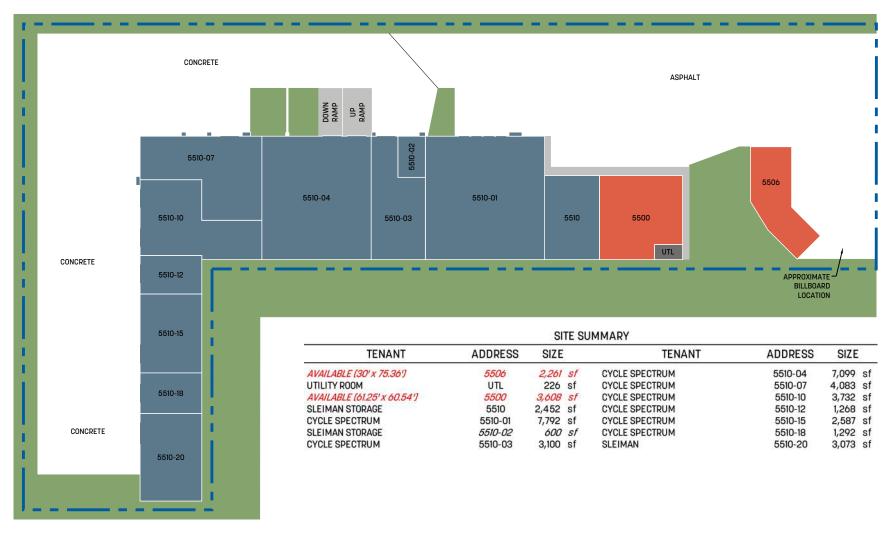

com

#### **SLEIMAN**

SLEIMAN.COM

1 Sleiman Parkway Jacksonville, FL 32216 904-731-8806





| DEMOGRAPHICS                 | 1 MILE        | 3 MILES        | 5 MILES         |
|------------------------------|---------------|----------------|-----------------|
| Population                   | 7,292         | 66,711         | 171,283         |
| 2025 Population<br>Projected | 7,688<br>1.1% | 69,868<br>0.9% | 180,239<br>1.0% |
| Income                       | \$50,853      | \$70,188       | \$71,723        |
| Households                   | 3,223         | 29,591         | 76,747          |
| Median Age                   | 39.7          | 39.6           | 37.1            |

# Philips Highway Warehouse

5500 Philips Highway, Jacksonville, Fl 32207

**LOCATION ZONE: Mandarin** 

SLEIMAN





PHILIPS HIGHWAY (AADT 24,500)

SLEIMAN.COM