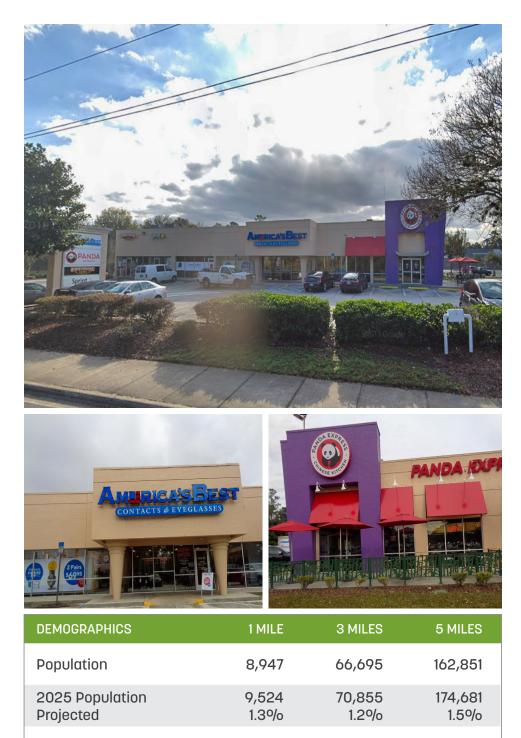

## **TENANTS**

- Panda Express
- Firehouse Subs
- America's Best Contacts & Eyeglasses

32.7

\$56,708

28,139

36.5

\$65,452

67,287

36.5