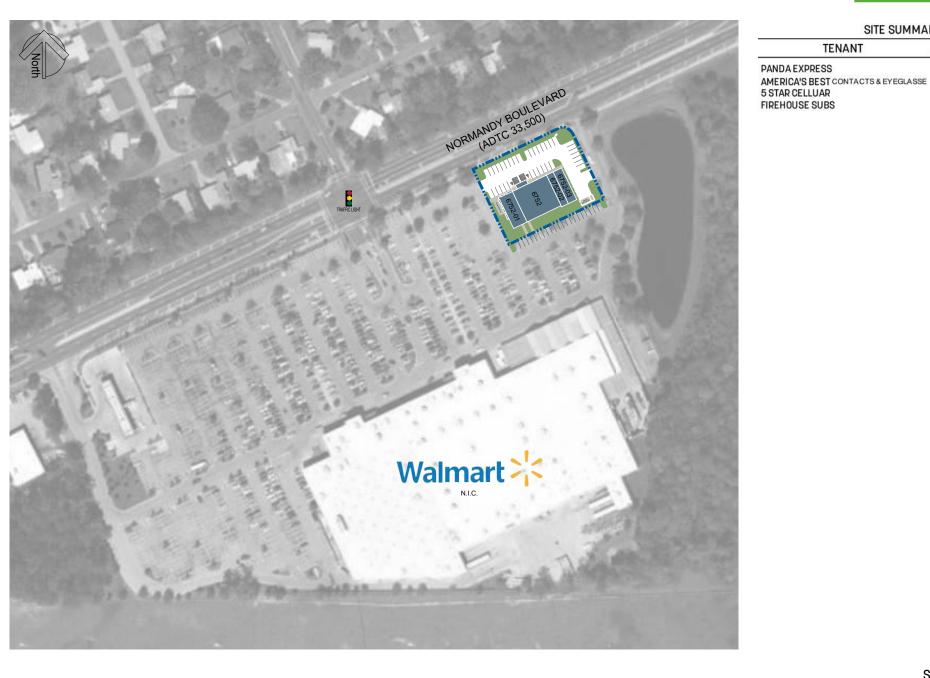

#### LOCATION ZONE: WESTSIDE/ORANGE PARK

Free standing outparcel in busy Walmart center

26,500 VPD

Located one mile from I-295 Beltway

# Normandy Creekside

LOCATION ZONE: Westside/Orange Park

ADDRESS

6752-01

6752

6752-02

6752-03

SIZE

2,204 sf 5,500 sf

1,000 sf

1,500 sf

SITE SUMMARY

6752 Normandy Boulevard, Jacksonville, Fl 32210