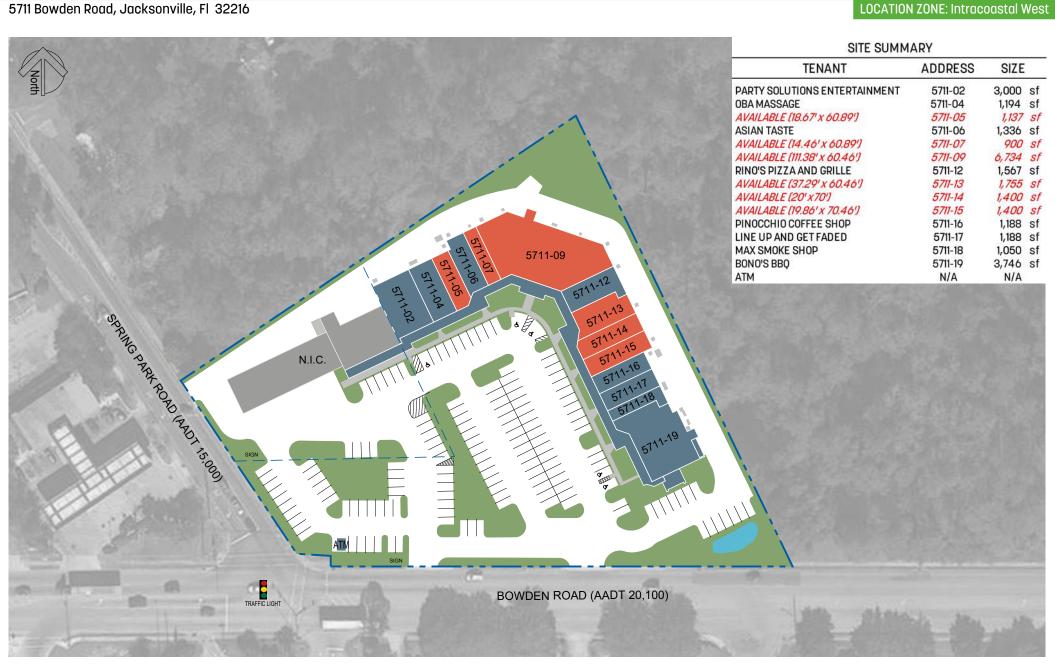

# **Bowden Corners**

\* SLEIMAN

5711 Bowden Road, Jacksonville, FL 32216

**LOCATION ZONE: INTRACOASTAL WEST** 

Great visibility

Less than 1/10th miles from I-95 with 156,000 VPD

Close proximity to large office parks

#### **TENANTS**

- Bono's BBQ
- Party Solutions
  Entertainment
- Rino's Pizza and Grille
- Pinocchio Coffee Shop

## **Bowden Corners**

LOCATION ZONE: Intracoastal West

**SLEIMAN** Office: 904-731-8806

Fax: 904-731-1252 SLEIMAN.COM