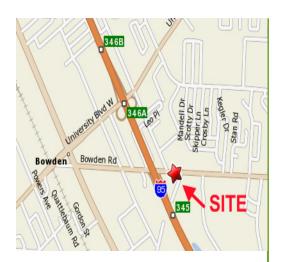

# **Bowden Corners**

\* SLEIMAN

5711 Bowden Road, Jacksonville, FL 32216

**LOCATION ZONE: INTRACOASTAL WEST** 

Great visibility

Less than 1/10th miles from I-95 with 156,000 VPD

Close proximity to large office parks