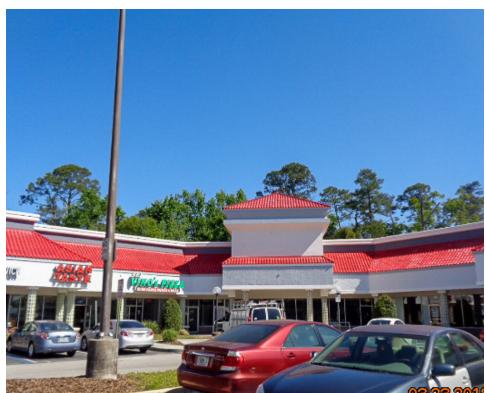

# **Bowden Corners**

\* SLEIMAN

5711 Bowden Road, Jacksonville, FL 32216

**LOCATION ZONE: INTRACOASTAL WEST** 

Great visibility

Less than 1/10th miles from I-95 with 156,000 VPD

Close proximity to large office parks

#### **TENANTS**

- Bono's BBQ
- Party Solutions
  Entertainment
- Rino's Pizza and Grille
- Pinocchio Coffee Shop