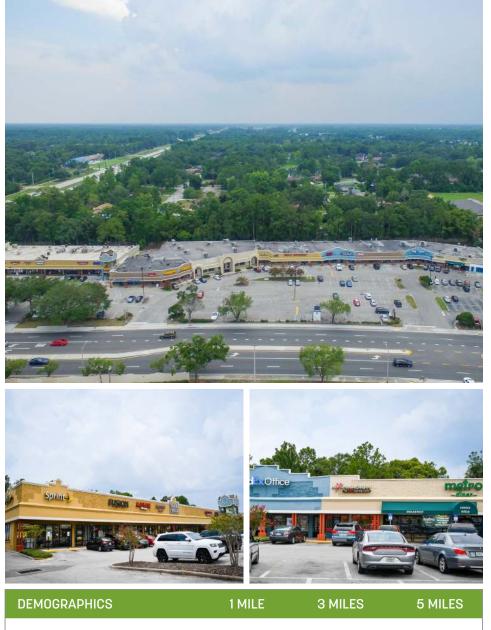

#### **TENANTS**

- Metro Diner
- Panera Bread
- Sprint
- Fed Ex/Kinko's
- Domino's Pizza

#### **LEASING CONTACT**

Derek Logue 904-832-0050 dlogue@sleiman.com

SLEIMAN 1 Sleiman Parkway Jacksonville, FL 32216 904-731-8806 SLEIMAN.COM

| DEMOGRAPHICS                 | 1 MILE         | 3 MILES        | 5 MILES         |
|------------------------------|----------------|----------------|-----------------|
| Population                   | 13,115         | 62,108         | 155,172         |
| 2025 Population<br>Projected | 13,603<br>0.7% | 64,383<br>0.7% | 160,719<br>0.7% |
| Income                       | \$80,177       | \$90,365       | \$83,898        |
| Households                   | 6,698          | 29,154         | 67,830          |
| Median Age                   | 33.2           | 33.9           | 36.1            |