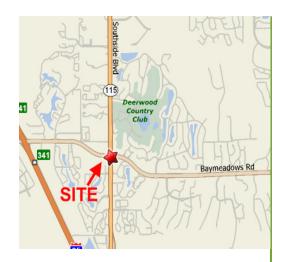

### 9802 Baymeadows Road, Jacksonville, FL 32256

LOCATION ZONE: SOUTHSIDE/BAYMEADOWS

Located at heavily traveled intersection of Baymeadows and Southside Boulevard

54,000 VPD on Southside Blvd and 24,500 on Baymeadows Rd

Less than 3 miles from the Avenues Mall