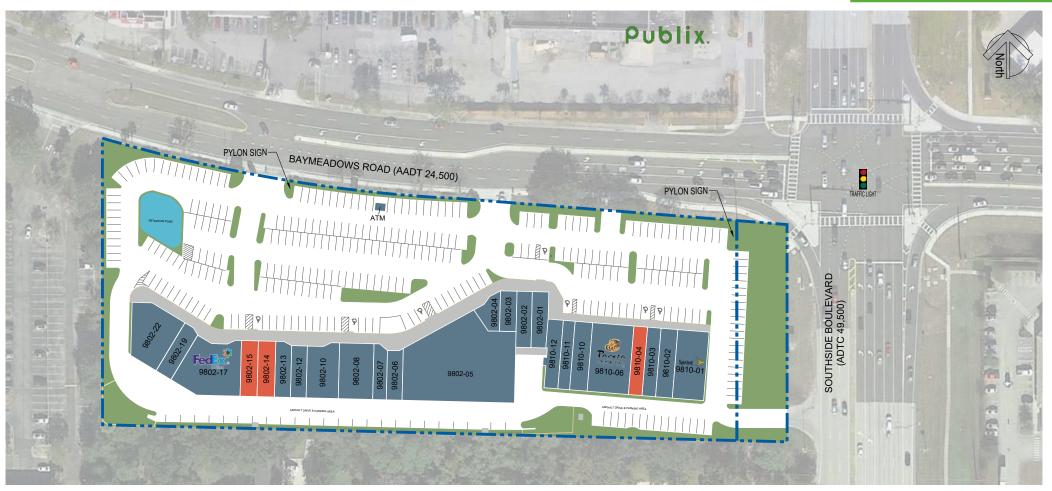

## **Baymeadows Village**

9802 Baymeadows Road, Jacksonville, Fl 32256

LOCATION ZONE: Southside/Baymeadows

SITE SUMMARY

| TENANT                    | ADDRESS | SIZE   |    | TENANT                 | ADDRESS | SIZE  |    |
|---------------------------|---------|--------|----|------------------------|---------|-------|----|
| METRO DINER               | 9802-22 | 3,800  | sf | J TOWN WINGS & PHILLY  | 9802-03 | 1,088 | sf |
| MATHNASIUM                | 9802-19 | 1,484  | sf | HANG NAIL              | 9802-02 | 1,240 | sf |
| KINKO'S                   | 9802-17 | 4,970  | sf | DOMINO'S PIZZA         | 9802-01 | 1,400 | sf |
| AVAILABLE                 | 9802-15 | 1,473  | sf | SUSHI HOUSE            | 9810-12 | 1,530 | sf |
| AVAILABLE                 | 9802-14 | 1,512  | sf | PREMIER JEWELERS       | 9810-11 | 1,232 | sf |
| SADHANA EYEBROW THREADING | 9802-13 | 1,375  | sf | WIND OF CHANGE ACADEMY | 9810-10 | 1,886 | sf |
| SNAP 2 SELL               | 9802-12 | 1,300  | sf | PANERA BREAD           | 9810-06 | 4,360 | sf |
| BLACK BELT ACADEMY        | 9802-10 | 2,675  | sf | AVAILABLE              | 9810-04 | 1,512 | sf |
| TASTY POT                 | 9802-08 | 3,000  | sf | MASSAGE A DAY SPA      | 9810-03 | 1,500 | sf |
| SUADA EUROPEAN HAIR SALON | 9802-07 | 1,160  | sf | FN LONGLOCKS           | 9810-02 | 1,935 | sf |
| FIVE F(x)                 | 9802-06 | 1,200  | sf | SPRINT PCS             | 9810-01 | 3,000 | sf |
| BAILEY'S GYM              | 9802-05 | 12,790 | sf | EXPRESS ATM            | N/A     | N/A   | sf |
| BEST PRICE DRY CLEANERS   | 9802-04 | 1,047  | sf |                        |         |       |    |

SLEIMAN Office: 904-731-8806 Fax: 904-731-1252 SLEIMAN.COM

This site plan is presented solely for the purpose of identifying the approximate location and size of the building presently contemplated by the owner. Building sizes, site dimensions, access and parking areas, existing tenant locations and identities are subject to changes without notice and at the owners discretion.

Unit numbers as indicated are not necessarily the actual suite number and are intended for use as reference only.