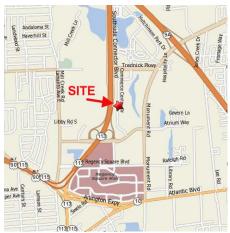

## Southside Commons

Tredinick Parkway, Jacksonville, FL 32226

LOCATION ZONE: INTRACOASTAL WEST

## **PROPERTY DETAILS**

This property offers great visibility on Tredinick Parkway with close proximity to Southside Connector with 32,500 VPD. Located next to Southside Commons shopping center.

| DEMOGRAPHICS                 | 1 MILE        | 3 MILES        | 5 MILES         |
|------------------------------|---------------|----------------|-----------------|
| Population                   | 7,974         | 79,816         | 199,007         |
| 2025 Population<br>Projected | 8,275<br>0.8% | 83,055<br>0.8% | 206,806<br>0.8% |
| Income                       | \$56,457      | \$64,816       | \$74,344        |
| Households                   | 3,736         | 32,117         | 79,105          |
| Median Age                   | 33.1          | 35.5           | 35.4            |