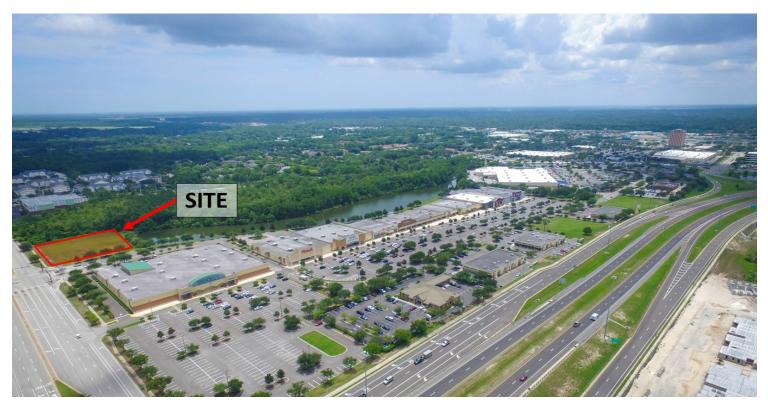

## Southside Commons

Tredinick Parkway, Jacksonville, FL 32226

LOCATION ZONE: INTRACOASTAL WEST

## **PROPERTY DETAILS**

This property offers great visibility on Tredinick Parkway with close proximity to Southside Connector with 32,500 VPD. Located next to Southside Commons shopping center.

| DEMOGRAPHICS                 | 1 MILE        | 3 MILES        | 5 MILES         |
|------------------------------|---------------|----------------|-----------------|
| Population                   | 7,974         | 79,816         | 199,007         |
| 2025 Population<br>Projected | 8,275<br>0.8% | 83,055<br>0.8% | 206,806<br>0.8% |
| Income                       | \$56,457      | \$64,816       | \$74,344        |
| Households                   | 3,736         | 32,117         | 79,105          |
| Median Age                   | 33.1          | 35.5           | 35.4            |