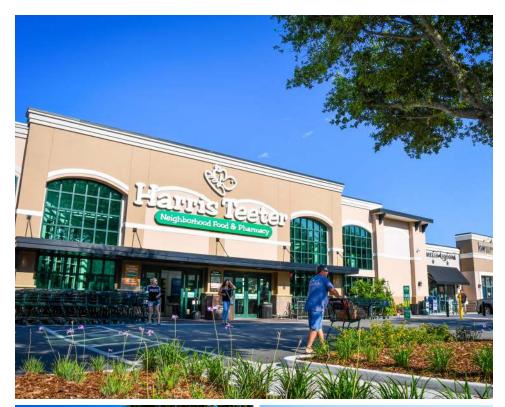

### TENANTS

- Harris Teeter
- Bantam & Biddy Restaurant
- Brooks Rehabilitation
- Keller Williams Realty

| TENANT                      | UNIT  | SIZE   |    |
|-----------------------------|-------|--------|----|
| HARRIS TEETERS              | 10-50 | 53,000 | sf |
| AVAILABLE (20.74' x 57.83') | 60    | 1,223  | sf |
| KELLER WILLIAMS             | 70-80 | 2,848  | sf |
| BROOK'S REHAB               | 90    | 1,840  | sf |
| LY'S NAILS                  | 100   | 2,400  | sf |
| EVELYNE TALMAN              | 110   | 2,400  | sf |
| MONKEY BARREL OF AMELIA     | 410   | 1,577  | sf |
| J. MCLAUGHLIN               | 420   | 1,577  | sf |
| FIFI'S                      | 430   | 2,011  | sf |
| SHOE VISIONS                | 440   | 1,577  | sf |
| PEDEGO ELECTRIC BIKES       | 450   | 1,971  | sf |
| AMELIA LIQUORS              | 460   | 1,577  | sf |
| BANTAM + BIDDY              | 470   | 2,443  | sf |