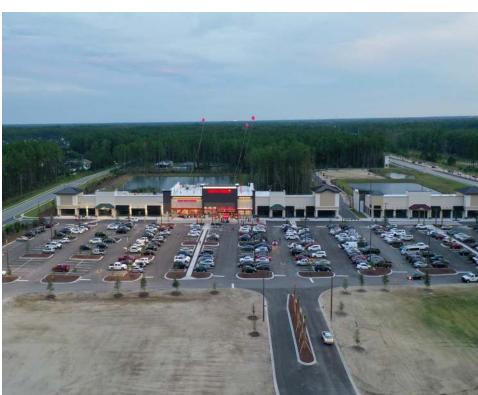

# Shoppes of St. Johns Parkway

\* SLEIMAN

120 Shops Boulevard, St Johns, FL 32259

LOCATION ZONE: ST. JOHNS COUNTY

Located at the intersection of St. Johns Pkwy and CR 210, providing easy access between Duval and St. Johns Counties

#### **TENANTS**

- Xtreme Wings
- RaceTrac
- Canopy Road Cafe
- Ember & Iron
- Hot Spot Power Yoga