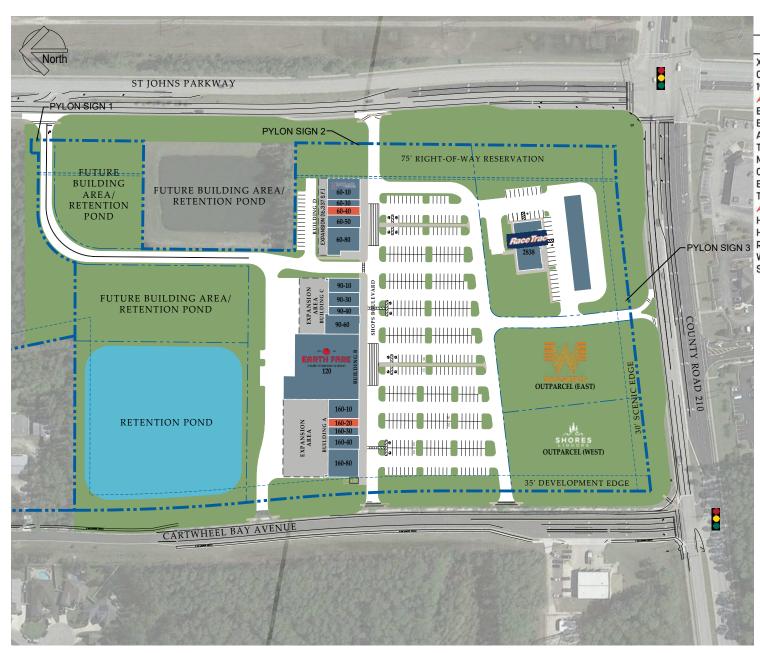

## Shoppes of St. Johns Parkway

120 Shops Boulevard, St. Johns, Fl 32259

**LOCATION ZONE: St. Johns County** 

| SITE SUMMARY             |        |        |    |  |  |
|--------------------------|--------|--------|----|--|--|
| TENANT                   | UNIT   | SIZE   |    |  |  |
| XTREME WINGS             | 160-80 | 4,487  | sf |  |  |
| OMAZE NAILS SPA          | 160-40 | 2,250  | sf |  |  |
| 1928 CUBAN BISTRO        | 160-30 | 1,340  | sf |  |  |
| AVAILABLE                | 160-20 | 1,600  | sf |  |  |
| ENGEL & VOLKERS          | 160-10 | 2,809  | sf |  |  |
| EARTH FARE               | 120    | 24,144 | sf |  |  |
| AL DENTE'S RESTAURANT    | 90-60  | 3,488  | sf |  |  |
| THE DRIPBAR              | 90-40  | 1,377  | sf |  |  |
| MASSAGE ENVY             | 90-30  | 2,312  | sf |  |  |
| CANOPY ROAD CAFÉ         | 90-10  | 2,300  | sf |  |  |
| EMBER & IRON             | 60-80  | 4,598  | sf |  |  |
| THE GREAT GREEK          | 60-50  | 2,145  | sf |  |  |
| AVAILABLE                | 60-40  | 1,254  | sf |  |  |
| HOT SPOT POWER YOGA      | 60-30  | 1,145  | sf |  |  |
| HEARTLAND DENTAL CARE    | 60-10  | 3,672  | sf |  |  |
| RACETRAC (5,488 SF)      | 2838   | 1.95   | ac |  |  |
| WHATABURGER (3,746 SF)   | TBD    | 1.26   | ac |  |  |
| SHORES LIQUOR (7,400 SF) | TBD    | 1.60   | ac |  |  |
|                          |        |        |    |  |  |