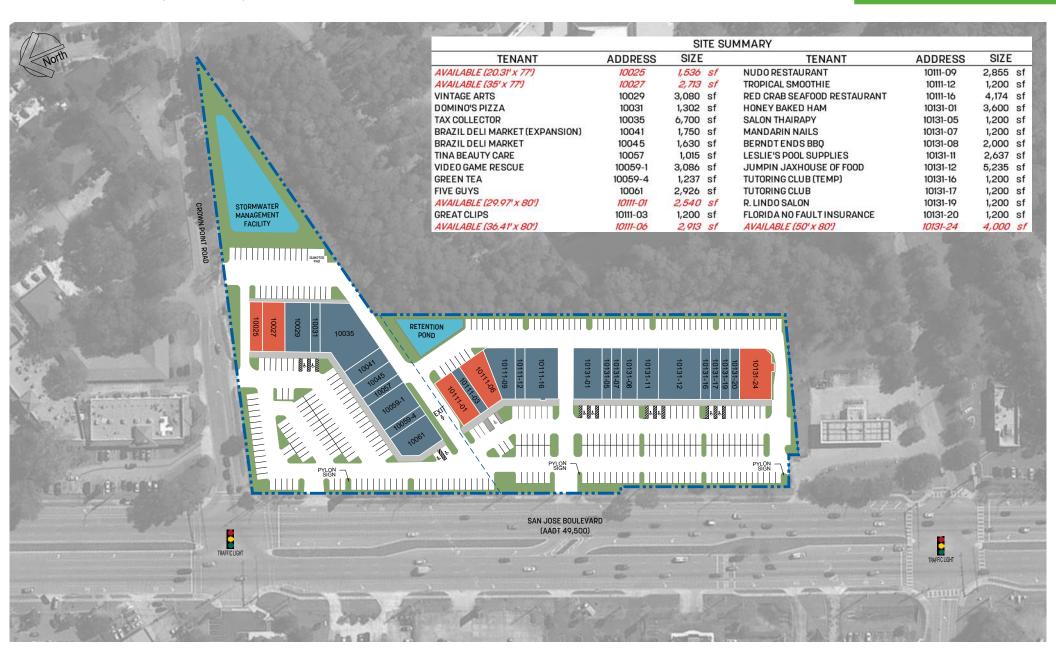

# **Crown Point Plaza**

10063 San Jose Boulevard, Jacksonville, FL 32257

**LOCATION ZONE: MANDARIN** 

Great daytime and nighttime population traffic

Less than 1 mile from I-295

Pylon signage available

### **TENANTS**

- Five Guys Burgers & Fries
- Great Clips
- Honeybaked Ham
- Domino's Pizza
- Tropical Smoothie
- Tax Collector

## **Crown Point Plaza**

10063 San Jose Boulevard, Jacksonville, Fl 32257

**LOCATION ZONE: Mandarin** 

SLEIMAN Office: 904-731-8806 Fax: 904-731-1252

SLEIMAN.COM