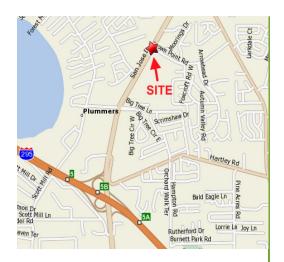

# **Crown Point Plaza**

10063 San Jose Boulevard, Jacksonville, FL 32257

**LOCATION ZONE: MANDARIN** 

Great daytime and nighttime population traffic

Less than 1 mile from I-295

Pylon signage available

## **Crown Point Plaza**

10063 San Jose Boulevard, Jacksonville, Fl 32257

**LOCATION ZONE: Mandarin** 

SLEIMAN Office: 904-731-8806 Fax: 904-731-1252

SLEIMAN.COM