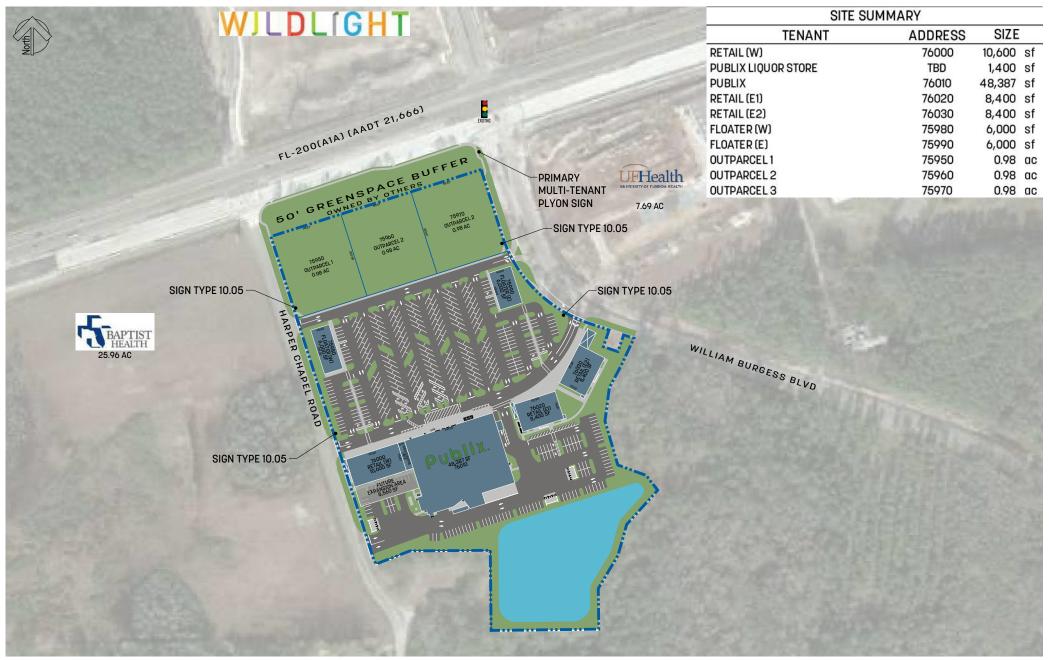

# **Crossings at Wildlight**

76010 William Burgess Boulevard, Yulee, Fl 32097

LOCATION ZONE: Northside/Nassau County

This site plan is presented solely for the purpose of identifying the approximate location and size of the building presently contemplated by the owner. Building sizes, site dimensions, access and parking areas, existing tenant locations and identities are subject to changes without notice and at the owners discretion. Unit numbers as indicated are not necessarily the actual suite number and are intended for use as reference only.