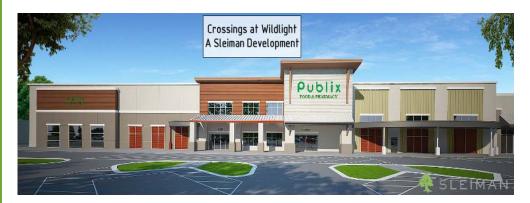

# **Crossings at Wildlight**



### FL-200 (A1A) & William Burgess Boulevard, Yulee, FL 32097

LOCATION ZONE: NASSAU COUNTY



Grocery anchored 9,200 residential units planned in 3-mile radius SR 200 widening to 6 lanes Great visibility located right off I-95

#### TENANTS

Publix More tenants coming soon!

## LEASING CONTACT

**CeeDee Morris** 470-723-6068 cmorris@sleiman.com

SLEIMAN 1 Sleiman Parkway Jacksonville, FL 32216 904-731-8806 SLEIMAN.COM





| DEMOGRAPHICS                 | 1 MILE      | 3 MILES       | 5 MILES        |
|------------------------------|-------------|---------------|----------------|
| Population                   | 310         | 8,197         | 17,800         |
| 2025 Population<br>Projected | 347<br>2.4% | 9,220<br>2.5% | 20,063<br>2.5% |
| Income                       | \$63,834    | \$82,725      | \$74,420       |
| Households                   | 109         | 3,057         | 6,789          |
| Median Age                   | 37.2        | 36.4          | 39.1           |

# **Crossings at Wildlight**

76010 William Burgess Boulevard, Yulee, Fl 32097



LOCATION ZONE: Northside/Nassau County



This site plan is presented solely for the purpose of identifying the approximate location and size of the buildi