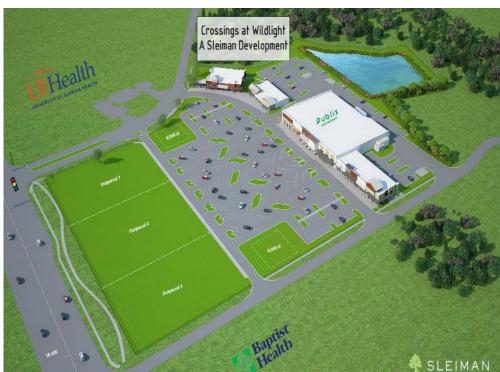

# **Crossings at Wildlight**



### FL-200 (A1A) & William Burgess Boulevard, Yulee, FL 32097

LOCATION ZONE: NASSAU COUNTY



Grocery anchored 9,200 residential units planned in 3-mile radius SR 200 widening to 6 lanes Great visibility located right off I-95

#### TENANTS

Publix More tenants coming soon!

## LEASING CONTACT

**CeeDee Morris** 470-723-6068 cmorris@sleiman.com

SLEIMAN 1 Sleiman Parkway Jacksonville, FL 32216 904-731-8806 SLEIMAN.COM





| DEMOGRAPHICS                 | 1 MILE      | 3 MILES       | 5 MILES        |
|------------------------------|-------------|---------------|----------------|
| Population                   | 310         | 8,197         | 17,800         |
| 2025 Population<br>Projected | 347<br>2.4% | 9,220<br>2.5% | 20,063<br>2.5% |
| Income                       | \$63,834    | \$82,725      | \$74,420       |
| Households                   | 109         | 3,057         | 6,789          |
| Median Age                   | 37.2        | 36.4          | 39.1           |

# **Crossings at Wildlight**

76010 William Burgess Boulevard, Yulee, Fl 32097



LOCATION ZONE: Northside/Nassau County



This site plan is presented solely for the purpose of identifying the approximate location and size of the buil