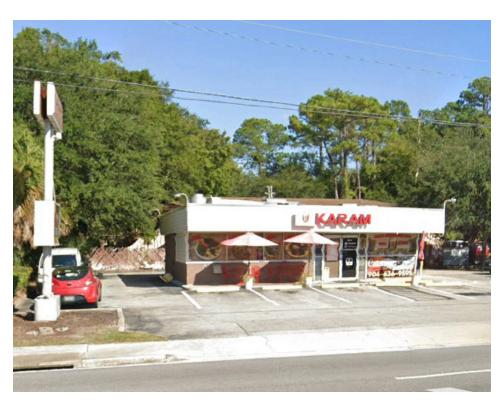

# **University Boulevard**

\* SLEIMAN

4241 University Boulevard South, Jacksonville, FL 32216

LOCATION ZONE: INTRACOASTAL WEST

Freestanding building

Drive-thru window

1,200 square feet

(1) Men's and (1) Women's ADA compliant bathroom

33,500 VPD on University Blvd

Less than 2 miles from I-95

Outdoor signage along University Blvd available