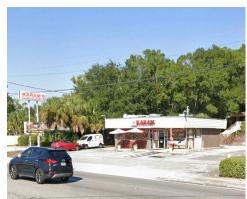

# **University Boulevard**

\* SLEIMAN

4241 University Boulevard South, Jacksonville, FL 32216

LOCATION ZONE: INTRACOASTAL WEST

Freestanding building

Drive-thru window

1,200 square feet

(1) Men's and (1) Women's ADA compliant bathroom

33,500 VPD on University Blvd

Less than 2 miles from I-95

Outdoor signage along University Blvd available