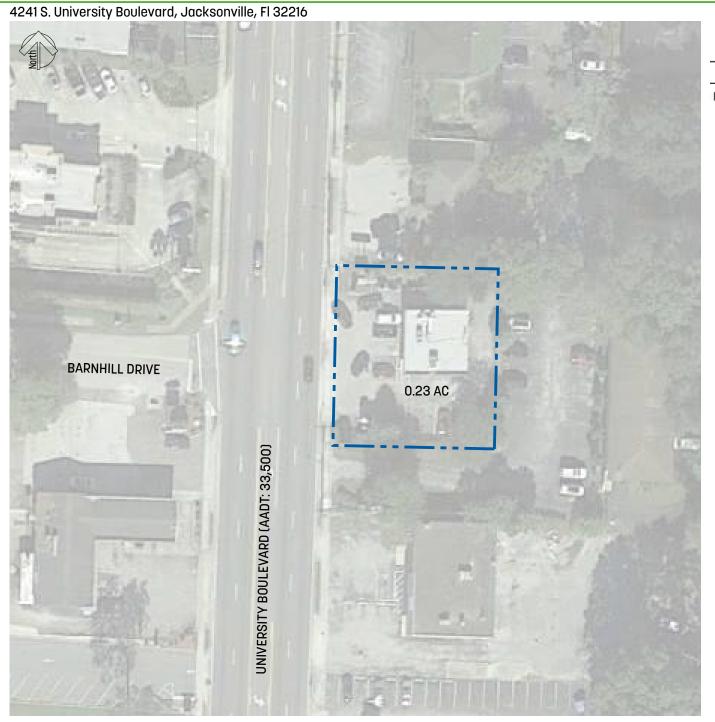

# **University Boulevard**

\* SLEIMAN

4241 University Boulevard South, Jacksonville, FL 32216

LOCATION ZONE: INTRACOASTAL WEST

Freestanding building

Drive-thru window

1,200 square feet

(1) Men's and (1) Women's ADA compliant bathroom

33,500 VPD on University Blvd

Less than 2 miles from I-95

Outdoor signage along University Blvd available