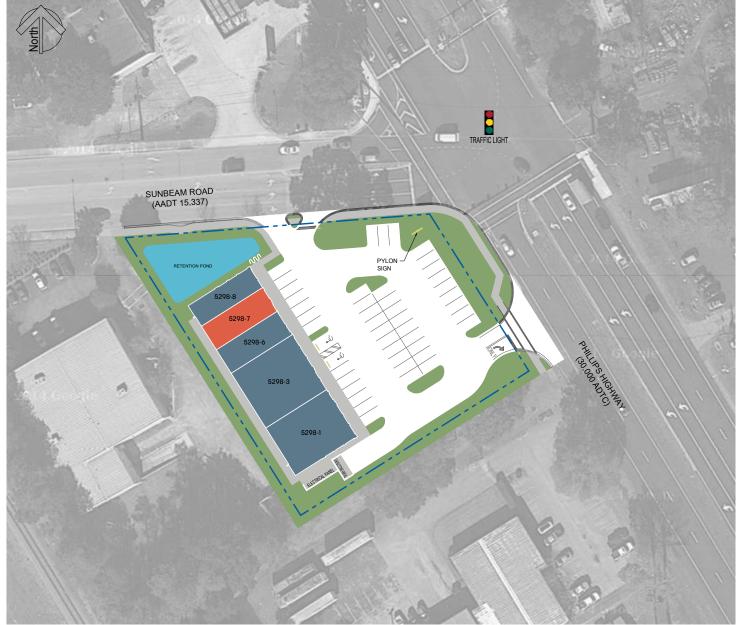

#### LOCATION ZONE: Mandarin

| OITE | OLIMANA DV |  |
|------|------------|--|
| SILE | SUMMARY    |  |

| TENANT                   | ADDRESS | SIZE     |
|--------------------------|---------|----------|
| QUEST DIAGNOSTICS        | 5298-1  | 2,782 sf |
| EVERBALANCE              | 5298-3  | 2,480 sf |
| VIDACANN                 | 5298-6  | 1,770 sf |
| AVAILABLE (29.66' x 60') | 5298-7  | 1,780 sf |
| BODY BRITE               | 5298-8  | 1,200 sf |

This site plan is presented solely for the purpose of identifying the approximate location and size of the building presently contemplated by the owner. Building sizes, site dimensions, access and parking areas, existing tenant locations and identities are subject to changes without notice and at the owners discretion. Unit numbers as indicated are not necessarily the actual suite number and are intended for use as reference only. SLEIMAN Office: 904-731-8806 Fax: 904-731-1252 SLEIMAN.COM