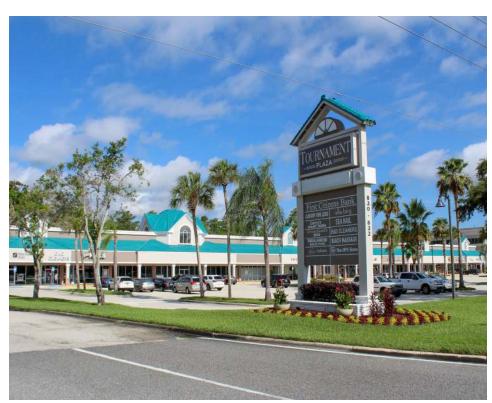

# **Tournament Plaza**



830 State Road A1A North, Ponte Vedra Beach, FL 32082

**LOCATION ZONE: BEACHES** 



Located in desirable Ponte Vedra Beach
One block south of Sawgrass Country
Club

Great visibility with ample parking

### **TENANTS**

- UPS Store
- Larry's Giant Subs
- Tropical Smoothie Cafe
- Down South BBQ
- First-Citizens Bank & Trust
- Dog Beach Inn & Club
- Baptist Primary Care

## **LEASING CONTACT**

# **Kevin Anderson**

904-728-6991

kanderson@sleiman.com

#### **SLEIMAN**

SLEIMAN.COM

1 Sleiman Parkway Jacksonville, FL 32216 904-731-8806







| DEMOGRAPHICS                 | 1 MILE        | 3 MILES        | 5 MILES        |
|------------------------------|---------------|----------------|----------------|
| Population                   | 6,370         | 22,341         | 37,225         |
| 2025 Population<br>Projected | 7,671<br>4.1% | 27,020<br>4.2% | 43,979<br>3.6% |
| Income                       | \$144,896     | \$160,714      | \$154,152      |
| Households                   | 3,199         | 10,445         | 17,238         |
| Median Age                   | 58.7          | 53.9           | 48.9           |

# **Tournament Plaza**





## LOCATION ZONE: Beaches

832-14

832-15

832-16

980 sf

1,150 sf 2,265 sf

| TENANT                   | ADDRESS | SIZE      |
|--------------------------|---------|-----------|
| TR