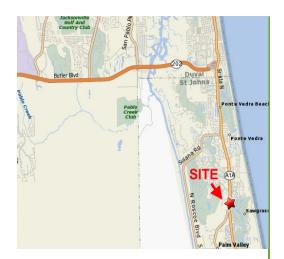

# **Tournament Plaza**

830 State Road A1A North, Ponte Vedra Beach, FL 32082

**LOCATION ZONE: BEACHES** 

Located in desirable Ponte Vedra Beach
One block south of Sawgrass Country
Club

Great visibility with ample parking