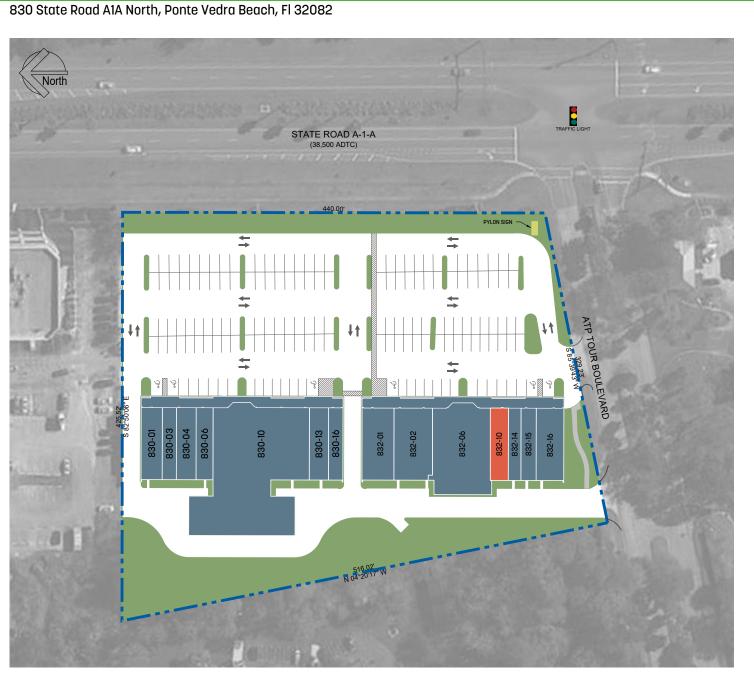

## LOCATION ZONE: Beaches

832-14

832-15

832-16

980 sf

1,150 sf 2,265 sf

| TENANT                   | ADDRESS | SIZE      |
|--------------------------|---------|-----------|
| TROPICAL SMOOTHIE        | 830-01  | 1,750 sf  |
| ELLIE BING BOUTIQUE      | 830-03  | 1,084 sf  |
| BEACH TOTAL MASSAGE      | 830-04  | 1,646 sf  |
| LARRY'S GIANT SUBS       | 830-06  | 1,200 sf  |
| DOG BEACH INN & CLUB     | 830-10  | 13,145 sf |
| UPS STORE                | 830-13  | 1,500 sf  |
| DOWN SOUTH BBQ           | 830-16  | 1,125 sf  |
| POPPY'S ITALIANO         | 832-01  | 2,500 sf  |
| LUXUARY FOR LESS         | 832-02  | 3,000 sf  |
| BAPTIST PRIMARY CARE     | 832-06  | 5,600 sf  |
| AVAILABLE (19.05' x 75') | 832-10  | 1,265 sf  |

SEA NAIL D&D CLEANERS

FIRST-CITIZENS BANK & TRUST

SITE SUMMARY