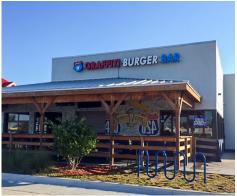

#### **TENANTS**

- Larry's Giant Subs
- Graffiti Burger Bar
- Kazu Sushi Burrito