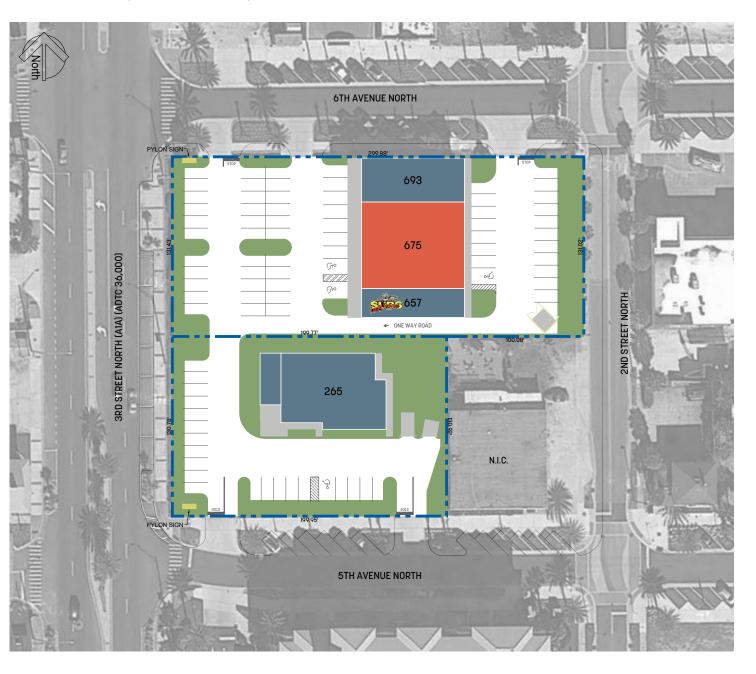

## Surfside Village

675 3rd Street North, Jacksonville Beach, Fl 32250

**LOCATION ZONE: Beaches** 

| TENANT                | UNIT | SIZE     |  |
|-----------------------|------|----------|--|
| KAZU SUSHI BURRITO    | 693  | 2,411 sf |  |
| AVAILABLE (63' x 75') | 675  | 4,843 sf |  |
| LARRY'S GIANT SUBS    | 657  | 1,528 sf |  |
| GRAFFITI JUNKTION     | 265  | 2,520 sf |  |