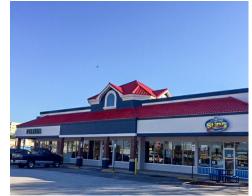

#### **TENANTS**

- Larry's Giant Subs
- Graffiti Burger Bar
- Kazu Sushi Burrito