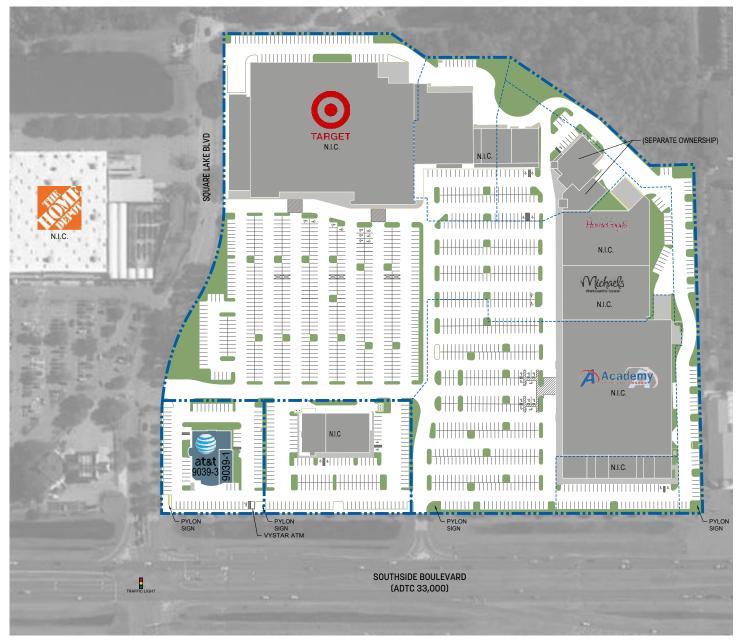

#### **TENANTS**

- Five Guys Burger & Fries
- AT&T

#### **CO-TENANTS**

- Target
- Academy Sports & Outdoors
- HomeGoods
- Michael's

#### SITE SUMMARY

| TENANT                    | UNIT   | SIZE     |
|---------------------------|--------|----------|
| AT&T                      | 9039-3 | 9,000 sf |
| FIVE GUYS BURGERS & FRIES | 9039-1 | 2,979 sf |