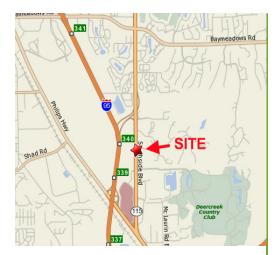

### 9041 Southside Boulevard, Jacksonville, FL 32256

LOCATION ZONE: SOUTHSIDE/BAYMEADOWS

Across from The Avenues Mall High traffic area (33,000 VPD)