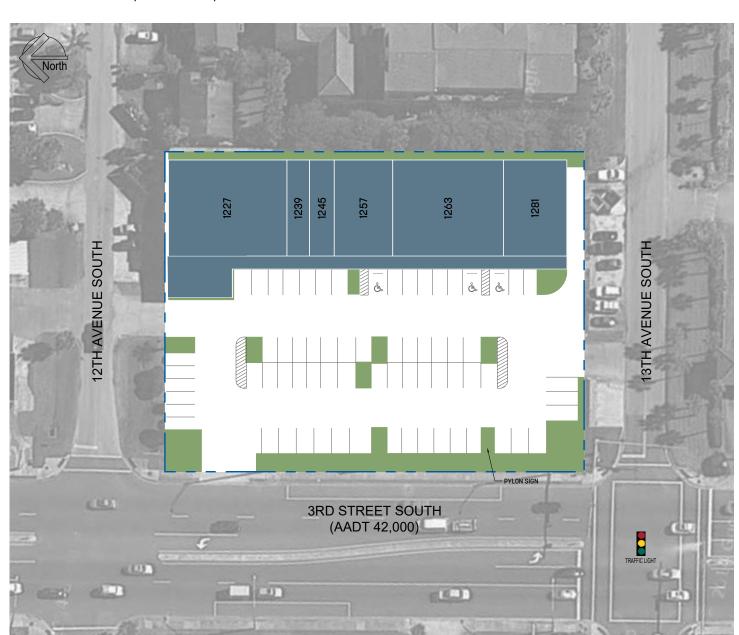

# South Beach Plaza

1227 3rd Street South, Jacksonville, Fl 32250

LOCATION ZONE: Beaches

### SITE SUMMARY

| ONE CONTINUE |                                              |                                                                 |  |  |
|--------------|----------------------------------------------|-----------------------------------------------------------------|--|--|
| UNIT         | SIZE                                         |                                                                 |  |  |
| 1227         | 5,600                                        | sf                                                              |  |  |
| 1239         | 711                                          | sf                                                              |  |  |
| 1245         | 1,062                                        | sf                                                              |  |  |
| 1257         | 1,960                                        | sf                                                              |  |  |
| 1263         | 3,670                                        | ac                                                              |  |  |
| 1281         | 2,772                                        | ac                                                              |  |  |
|              | UNIT<br>1227<br>1239<br>1245<br>1257<br>1263 | UNIT SIZE  1227 5,600 1239 711 1245 1,062 1257 1,960 1263 3,670 |  |  |