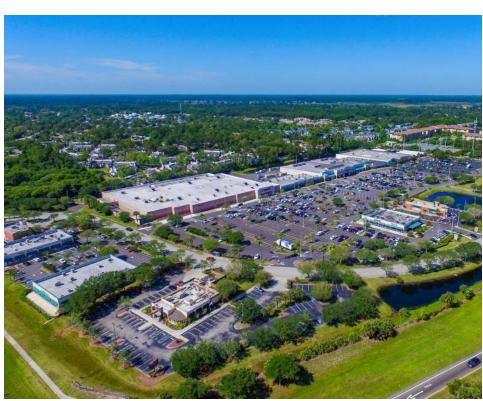

# South Beach Parkway

\* SLEIMAN

490 Marsh Landing Parkway, Jacksonville Beach, FL 32250

**LOCATION ZONE: BEACHES** 

Prime location situated at Butler Boulevard and A1A

Strong demographics

Great tenant mix

### **TENANTS**

- Target
- Publix
- Chick-fil-A
- McDonald's
- Ace Hardware
- Chili's Grill & Bar
- Rack Room Shoes