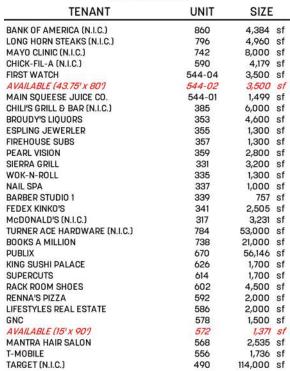

### **TENANTS**

- Target
- Publix
- Chick-fil-A
- McDonald's
- Ace Hardware
- Chili's Grill & Bar
- Rack Room Shoes