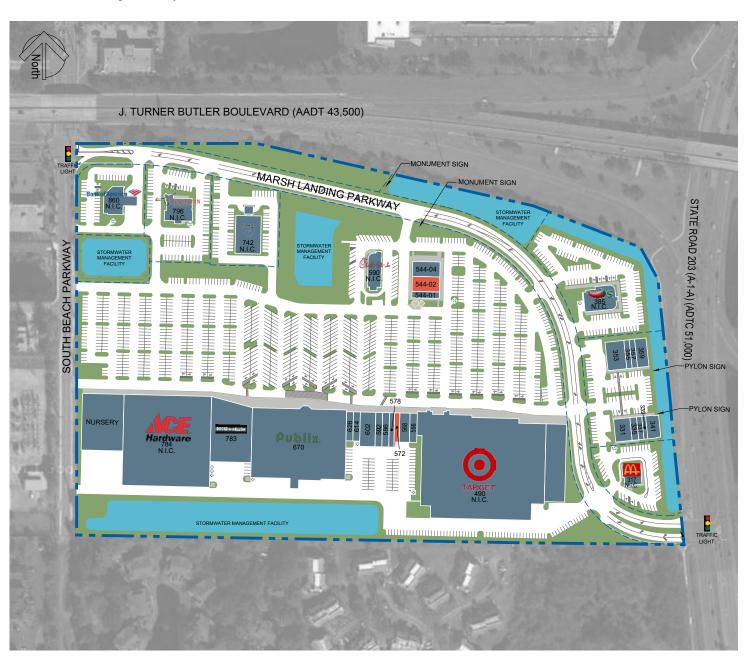

# South Beach Parkway

\* SLEIMAN

490 Marsh Landing Parkway, Jacksonville Beach, FL 32250

**LOCATION ZONE: BEACHES** 

Prime location situated at Butler Boulevard and A1A

Strong demographics

Great tenant mix

# South Beach Parkway

670 Marsh Landing Parkway, Jacksonville Beach, Fl 32250

LOCATION ZONE: Beaches