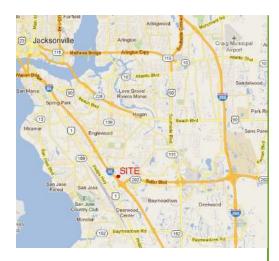

#### LOCATION ZONE: SOUTHSIDE/BAYMEADOWS

SLEIMAN

Centrally located in the Southpoint area I-95 frontage

Close proximity to Butler Boulevard (SR 202)