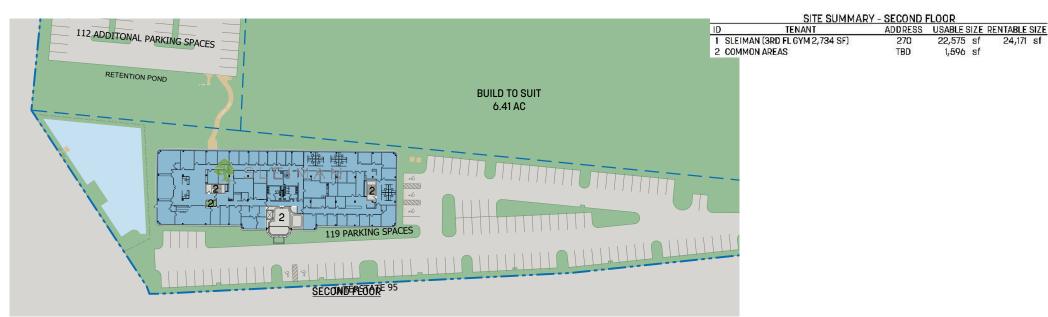

### **TENANTS**

- Sleiman Enterprises
- Insurance Office of America

#### LOCATION ZONE: Southside/Baymeadows

This site plan is presented solely for the purpose of identifying the approximate location and size of the building presently contemplated by the owner. Building sizes, site dimensions, access and parking areas, existing tenant locations and identities are subject to changes without notice and at the owners discretion. Unit numbers as indicated are not necessarily the actual suite number and are intended for use as reference only. SLEIMAN Office: 904-731-8806 Fax: 904-731-1252 SLEIMAN.COM