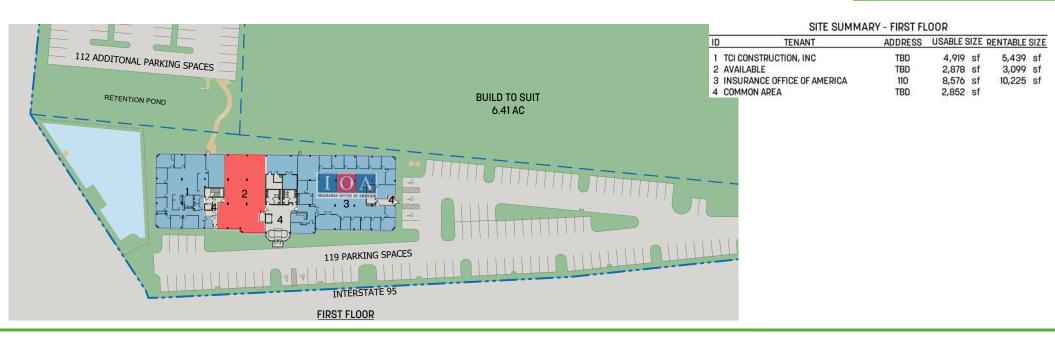

### **TENANTS**

- Sleiman Enterprises
- Insurance Office of America

#### LOCATION ZONE: Southside/Baymeadows

This site plan is presented solely for the purpose of identifying the approximate location and size of the building presently contemplated by the owner. Building sizes, site dimensions, access and parking areas, existing tenant locations and identities are subject to changes without notice and at the owners discretion. Unit numbers as indicated are not necessarily the actual suite number and are intended for use as reference only. SLEIMAN Office: 904-731-8806 Fax: 904-731-1252 SLEIMAN.COM