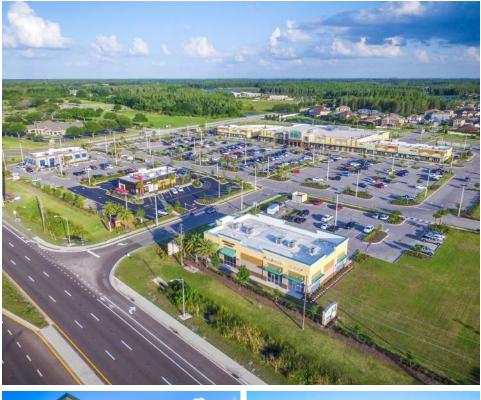

# Shoppes at Trinity Lakes

#### 12500 State Road 54, Odessa, FL 33556

LOCATION ZONE: PASCO COUNTY

Serving Trinity and Odessa communities Located in a rapidly growing residential market

Traffic count 65,000 VPD

#### **TENANTS**

- Publix
- Heartland Dental
- Orange Theory Fitness
- Moe's Southwest Grill
- Wendy's
- Culver's