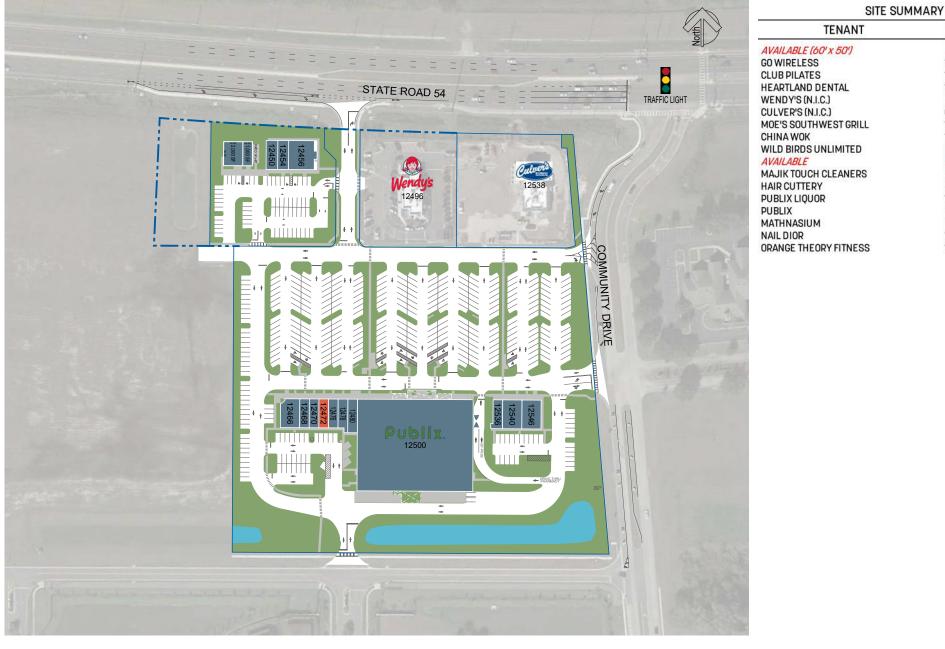

## Shoppes at Trinity Lakes

12500 State Road 54, Odessa, FI 33556

This site plan is presented solely for the purpose of identifying the approximate location and size of the building presently contemplated by the owner. Building sizes, site dimensions, access and parking areas, existing tenant locations and identities are subject to changes without notice and at the owners discretion. Unit numbers as indicated are not necessarily the actual suite number and are intended for use as reference only. SIZE

3,000 sf

1,400 sf

3,200 sf

2,334 sf

1,200 sf

1,194 sf

1,200 sf

1,200 sf

1,400 sf

1,200 sf

2,100 sf

2,700 sf

45,600 sf

1.37 ac

1.06 ac

SLEIMAN

UNIT

TBD

12450

12454

12456

0/0P1

0/0P2

12466

12468

12470

12472

12476

12478

12480

12500

12536

12540

12546

SLEIMAN Office: 904-731-8806 Fax: 904-731-1252 SLEIMAN.COM