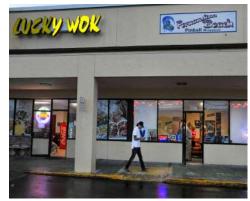

#### SITE SUMMARY

| TENANT                            | ADDRESS | SIZE   |    |
|-----------------------------------|---------|--------|----|
| AVAILABLE (88.5' x 100')          | 2100    | 8,850  | sf |
| FERNANDINA BEACH PINBALL MUSEUM   | 2106    | 1,200  | sf |
| LUCKY WOK                         | 2108    | 1,500  | sf |
| LOTT'S FURNITURE                  | 2110    | 29,000 | sf |
| AVAILABLE (62.55' x 80')          | 2112    | 5,004  | sf |
| AVAILABLE (20' x 80')             | 2116    | 1,600  | sf |
| MS. CAROYN'S BREAKFAST & DESSERTS | 2118    | 3,200  | sf |
| UF JACKSONVILLE PHYSICIANS        | 2122    | 3,400  | sf |
| AVAILABLE (60' x 156.66')         | 2126    | 9,400  | sf |
| CASH ADVANCE                      | 2130    | 900    | sf |
| LY'S NAILS                        | 2132    | 1,200  | sf |
| A JANET LYNNE SALON               | 2134    | 1,204  | sf |
| VINTAGE MARKET AT SADLER          | 2136    | 1,933  | sf |
| SOAP BUBBLE LAUNDRY               | 2138    | 1,950  | sf |
| TUESDAY MORNING                   | 2146    | 14,143 | sf |