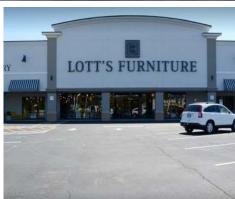

### **TENANTS**

- Tuesday Morning
- Lott's Furniture
- Ms. Caroyn's Breakfast & Desserts
- UF Jacksonville Physicians

#### SITE SUMMARY

| TENANT                            | ADDRESS | SIZE   |    |
|-----------------------------------|---------|--------|----|
| AVAILABLE (88.5' x 100')          | 2100    | 8,850  | sf |
| FERNANDINA BEACH PINBALL MUSEUM   | 2106    | 1,200  | sf |
| LUCKY WOK                         | 2108    | 1,500  | sf |
| LOTT'S FURNITURE                  | 2110    | 29,000 | sf |
| AVAILABLE (62.55' x 80')          | 2112    | 5,004  | sf |
| AVAILABLE (20' x 80')             | 2116    | 1,600  | sf |
| MS. CAROYN'S BREAKFAST & DESSERTS | 2118    | 3,200  | sf |
| UF JACKSONVILLE PHYSICIANS        | 2122    | 3,400  | sf |
| AVAILABLE (60' x 156.66')         | 2126    | 9,400  | sf |
| CASH ADVANCE                      | 2130    | 900    | sf |
| LY'S NAILS                        | 2132    | 1,200  | sf |
| A JANET LYNNE SALON               | 2134    | 1,204  | sf |
| VINTAGE MARKET AT SADLER          | 2136    | 1,933  | sf |
| SOAP BUBBLE LAUNDRY               | 2138    | 1,950  | sf |
| TUESDAY MORNING                   | 2146    | 14,143 | sf |