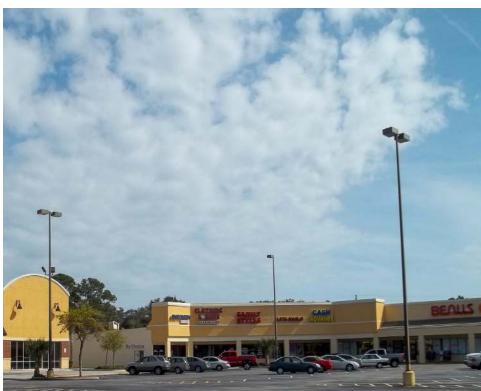

# Sadler Square

\* SLEIMAN

2132 Sadler Square, Fernandina Beach, FL 32034

LOCATION ZONE: NASSAU COUNTY

New construction outparcel building Great visibility at signalized intersection Ample parking

## Sadler Square

2100 Sadler Square, Fernandina Beach, Fl 32034

LOCATION ZONE: Northside/Nassau County

#### SITE SUMMARY

| TENANT                            | ADDRESS | SIZE   |    |
|-----------------------------------|---------|--------|----|
| AVAILABLE (88.5' x 100')          | 2100    | 8,850  | sf |
| FERNANDINA BEACH PINBALL MUSEUM   | 2106    | 1,200  | sf |
| LUCKY WOK                         | 2108    | 1,500  | sf |
| LOTT'S FURNITURE                  | 2110    | 29,000 | sf |
| AVAILABLE (62.55' x 80')          | 2112    | 5,004  | sf |
| AVAILABLE (20' x 80')             | 2116    | 1,600  | sf |
| MS. CAROYN'S BREAKFAST & DESSERTS | 2118    | 3,200  | sf |
| UF JACKSONVILLE PHYSICIANS        | 2122    | 3,400  | sf |
| AVAILABLE (60' x 156.66')         | 2126    | 9,400  | sf |
| CASH ADVANCE                      | 2130    | 900    | sf |
| LY'S NAILS                        | 2132    | 1,200  | sf |
| A JANET LYNNE SALON               | 2134    | 1,204  | sf |
| VINTAGE MARKET AT SADLER          | 2136    | 1,933  | sf |
| SOAP BUBBLE LAUNDRY               | 2138    | 1,950  | sf |
| TUESDAY MORNING                   | 2146    | 14,143 | sf |