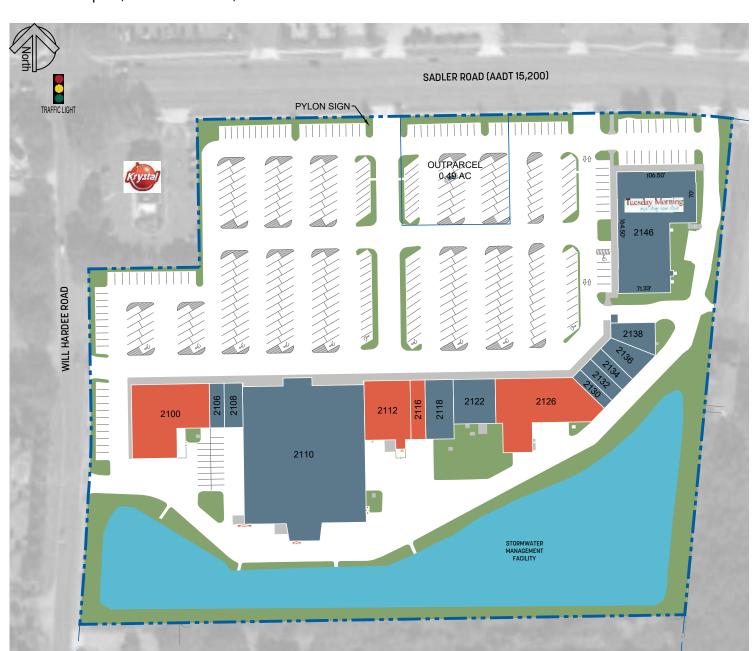

## Sadler Square

2100 Sadler Square, Fernandina Beach, Fl 32034

LOCATION ZONE: Northside/Nassau County

#### SITE SUMMARY

| TENANT                            | ADDRESS | SIZE   |    |
|-----------------------------------|---------|--------|----|
| AVAILABLE (88.5' x 100')          | 2100    | 8,850  | sf |
| FERNANDINA BEACH PINBALL MUSEUM   | 2106    | 1,200  | sf |
| LUCKY WOK                         | 2108    | 1,500  | sf |
| LOTT'S FURNITURE                  | 2110    | 29,000 | sf |
| AVAILABLE (62.55' x 80')          | 2112    | 5,004  | sf |
| AVAILABLE (20' x 80')             | 2116    | 1,600  | sf |
| MS. CAROYN'S BREAKFAST & DESSERTS | 2118    | 3,200  | sf |
| UF JACKSONVILLE PHYSICIANS        | 2122    | 3,400  | sf |
| AVAILABLE (60' x 156.66')         | 2126    | 9,400  | sf |
| CASH ADVANCE                      | 2130    | 900    | sf |
| LY'S NAILS                        | 2132    | 1,200  | sf |
| A JANET LYNNE SALON               | 2134    | 1,204  | sf |
| VINTAGE MARKET AT SADLER          | 2136    | 1,933  | sf |
| SOAP BUBBLE LAUNDRY               | 2138    | 1,950  | sf |
| TUESDAY MORNING                   | 2146    | 14,143 | sf |