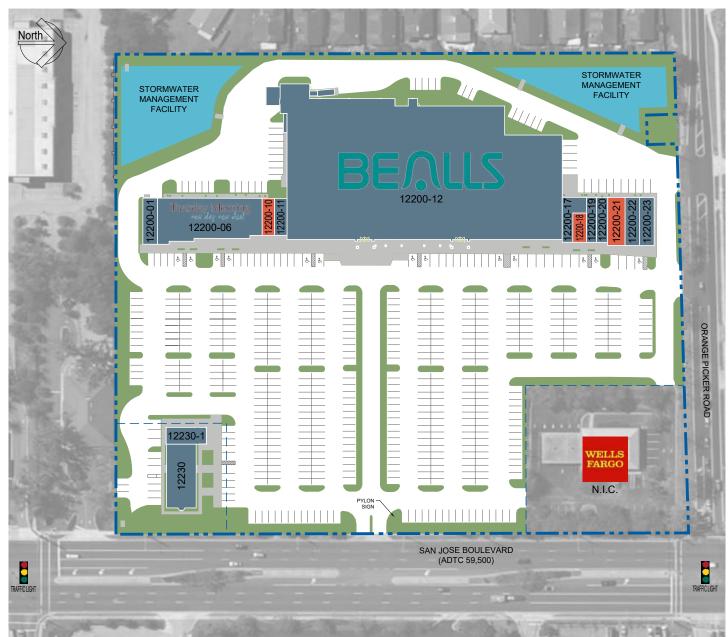

## Mandarin Pointe

SLEIMAN

12200 San Jose Boulevard, Jacksonville, Fl 32223

#### SITE SUMMARY

| TENANT                           | ADDRESS  | SIZE   |    |
|----------------------------------|----------|--------|----|
| GREAT WALL CHINESE RESTAURANT    | 12200-01 | 1,240  | sf |
| TUESDAY MORNING                  | 12200-06 | 7,953  | sf |
| AVAILABLE (16.82' x 50')         | 12200-10 | 841    | sf |
| HAIR AND COLOR SPECIALISTS       | 12200-11 | 833    | sf |
| BEALLS                           | 12200-12 | 66,835 | sf |
| A&A NAILS                        | 12200-17 | 1,225  | sf |
| AVAILABLE (15.58' x 38.5')       | 12200-18 | 600    | sf |
| POOCHIE SPA                      | 12200-19 | 900    | sf |
| SHOE REPAIR                      | 12200-20 | 913    | sf |
| AVAILABLE (25.20' x 64')         | 12200-21 | 1,613  | sf |
| DOMINO'S PIZZA                   | 12200-22 | 1,280  | sf |
| BEST IN TOWN CLEANERS            | 12200-23 | 1,280  | sf |
| THE COMPUTER & TECHNOLOGY CENTER | 12230-1  | 1,230  | sf |
| VERIZON                          | 12230    | 3,600  | sf |