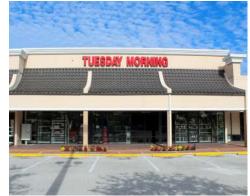

### **TENANTS**

- Bealls
- Tuesday Morning
- Verizon
- Domino's Pizza

#### SITE SUMMARY

| TENANT                           | ADDRESS  | SIZE   |    |
|----------------------------------|----------|--------|----|
| GREAT WALL CHINESE RESTAURANT    | 12200-01 | 1,240  | sf |
| TUESDAY MORNING                  | 12200-06 | 7,953  | sf |
| AVAILABLE (16.82' x 50')         | 12200-10 | 841    | sf |
| HAIR AND COLOR SPECIALISTS       | 12200-11 | 833    | sf |
| BEALLS                           | 12200-12 | 66,835 | sf |
| A&A NAILS                        | 12200-17 | 1,225  | sf |
| AVAILABLE (15.58' x 38.5')       | 12200-18 | 600    | sf |
| POOCHIE SPA                      | 12200-19 | 900    | sf |
| SHOE REPAIR                      | 12200-20 | 913    | sf |
| AVAILABLE (25.20' x 64')         | 12200-21 | 1,613  | sf |
| DOMINO'S PIZZA                   | 12200-22 | 1,280  | sf |
| BEST IN TOWN CLEANERS            | 12200-23 | 1,280  | sf |
| THE COMPUTER & TECHNOLOGY CENTER | 12230-1  | 1,230  | sf |
| VERIZON                          | 12230    | 3,600  | sf |