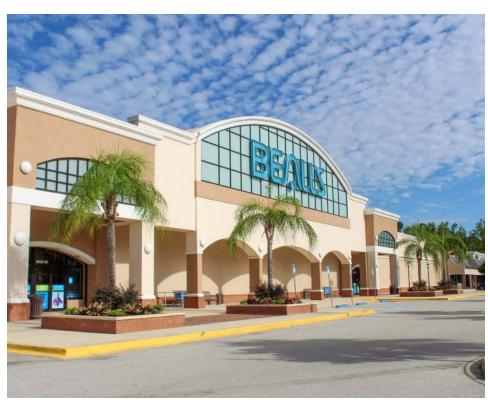

### **TENANTS**

- Bealls
- Tuesday Morning
- Verizon
- Domino's Pizza

#### SITE SUMMARY

| TENANT                           | ADDRESS  | SIZE   |    |
|----------------------------------|----------|--------|----|
| GREAT WALL CHINESE RESTAURANT    | 12200-01 | 1,240  | sf |
| TUESDAY MORNING                  | 12200-06 | 7,953  | sf |
| AVAILABLE (16.82' x 50')         | 12200-10 | 841    | sf |
| HAIR AND COLOR SPECIALISTS       | 12200-11 | 833    | sf |
| BEALLS                           | 12200-12 | 66,835 | sf |
| A&A NAILS                        | 12200-17 | 1,225  | sf |
| AVAILABLE (15.58' x 38.5')       | 12200-18 | 600    | sf |
| POOCHIE SPA                      | 12200-19 | 900    | sf |
| SHOE REPAIR                      | 12200-20 | 913    | sf |
| AVAILABLE (25.20' x 64')         | 12200-21 | 1,613  | sf |
| DOMINO'S PIZZA                   | 12200-22 | 1,280  | sf |
| BEST IN TOWN CLEANERS            | 12200-23 | 1,280  | sf |
| THE COMPUTER & TECHNOLOGY CENTER | 12230-1  | 1,230  | sf |
| VERIZON                          | 12230    | 3,600  | sf |