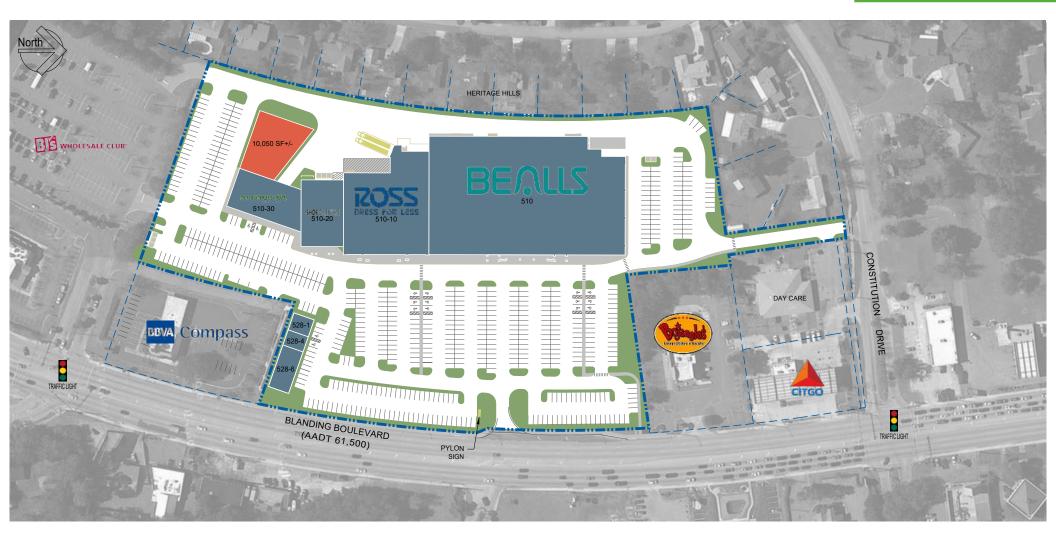

# **Liberty Center**

510 Blanding Boulevard, Orange Park, Fl 32073

LOCATION ZONE: Westside/Orange Park

| SITE | SUMMARY |
|------|---------|
|------|---------|

| TENANT              | ADDRESS | SIZE   |    | TENANT         | ADDRESS | SIZE        | 5  |
|---------------------|---------|--------|----|----------------|---------|-------------|----|
| BEALLS              | 510     | 80,000 | sf | PAPA MURPHY'S  | 528-1   | 1,340       | sf |
| ROSS DRESS FOR LESS | 510-10  | 27,582 | sf | NAIL SPA       | 528-4   | 1,200       | sf |
| SHOE CARNIVAL       | 510-20  | 10,000 | sf | SELECT COMFORT | 528-6   | 3,300       | sf |
| PET SUPPLY PLUS     | 510-30  | 10,136 | sf |                |         | 196452-0051 |    |

SLEIMAN Office: 904-731-8806 Fax: 904-731-1252 SLEIMAN.COM

This site plan is presented solely for the purpose of identifying the approximate location and size of the building presently contemplated by the owner. Building sizes, site dimensions, access and parking areas, existing tenant locations and identities are subject to changes without notice and at the owners discretion.

Unit numbers as indicated are not necessarily the actual suite number and are intended for use as reference only.