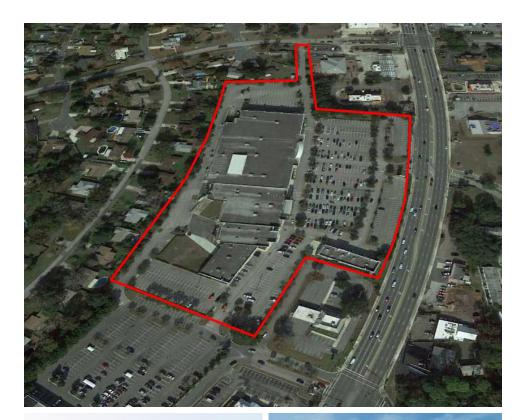

# **Liberty Center**

## 510 Blanding Blvd., Orange Park, FL 32073

LOCATION ZONE: WESTSIDE/ORANGE PARK

SLEIMAN

New construction Will subdivide to fit any footprint Excellent visibility Located on highly traveled Blanding Blvd with 67,500 VPD