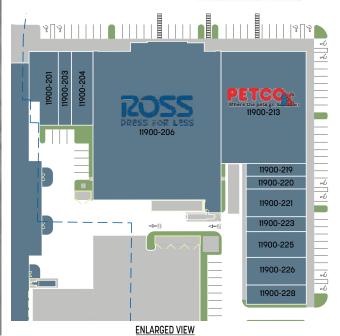

## **TENANTS**

- Walmart Supercenter
- Ross Dress for Less
- Petco
- Longhorn Steakhouse

### SITE SUMMARY

| TENANT                  | ADDRESS   | SIZE    |
|-------------------------|-----------|---------|
| JOLLIBEE                | 11884     | 0.97    |
| CINCO DE MAYO           | 11892     | 1.33    |
| MURPHY'S OIL (WAL-MART) | 11900     | N/A     |
| LONGHORN STEAKHOUSE     | 11998     | 1.30    |
| WAL-MART SUPERCENTER    | 11900     | 203,622 |
| BEAUTY MAX USA          | 11900-201 | 3,000   |
| GAMESTOP                | 11900-203 | 1,500   |
| MYRE'S ASIAN MARKET     | 11900-204 | 2,480   |
| ROSS DRESS FOR LESS     | 11900-206 | 30,187  |
| PETCO                   | 11900-213 | 15,000  |
| SUPERCUT                | 11900-219 | 1,200   |
| T&L NAILS               | 11900-220 | 1,200   |
| OSAKA THAI              | 11900-221 | 2,600   |
| PRESTIGE BARBER         | 11900-223 | 1,400   |
| GOLDEN LIQUOR           | 11900-225 | 2,403   |
| KERNAN CHIROPRACTIC     | 11900-226 | 1,400   |
| TROPICAL SMOOTHIE       | 11900-228 | 1,800   |
| OCEANSIDE BANK          | 1790      | 0.98    |
| VYSTAR CREDIT UNION     | 1802      | 2.01    |