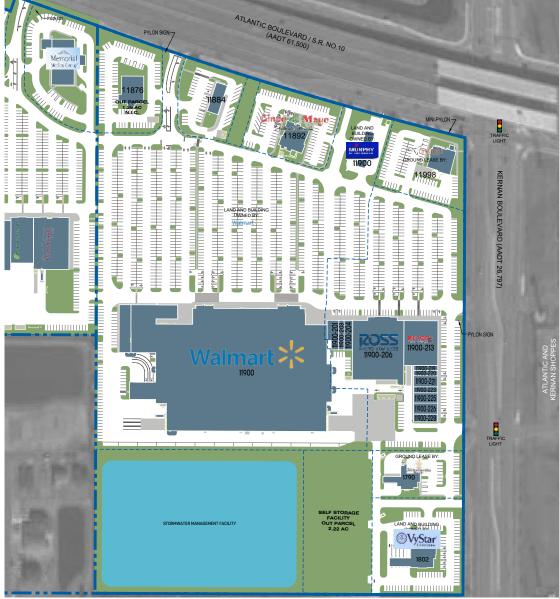

# Kernan Village

11900 Atlantic Boulevard, Jacksonville, FL 32225

LOCATION ZONE: INTRACOASTAL WEST

SLEIMAN

Great location at heavily traveled intersection of Atlantic and Kernan Boulevards

64,000 VPD on Atlantic Blvd and 16,500 VPD on Kernan Blvd

## **TENANTS**

- Walmart Supercenter
- Ross Dress for Less
- Petco
- Longhorn Steakhouse

11900 Atlantic Boulevard, Jacksonville, Fl 32225

LOCATION ZONE: Intracoastal West

### SITE SUMMARY

| TENANT                  | ADDRESS   | SIZE    |
|-------------------------|-----------|---------|
| JOLLIBEE                | 11884     | 0.97    |
| CINCO DE MAYO           | 11892     | 1.33    |
| MURPHY'S OIL (WAL-MART) | 11900     | N/A     |
| LONGHORN STEAKHOUSE     | 11998     | 1.30    |
| WAL-MART SUPERCENTER    | 11900     | 203,622 |
| BEAUTY MAX USA          | 11900-201 | 3,000   |
| GAMESTOP                | 11900-203 | 1,500   |
| MYRE'S ASIAN MARKET     | 11900-204 | 2,480   |
| ROSS DRESS FOR LESS     | 11900-206 | 30,187  |
| PETCO                   | 11900-213 | 15,000  |
| SUPERCUT                | 11900-219 | 1,200   |
| T&L NAILS               | 11900-220 | 1,200   |
| OSAKA THAI              | 11900-221 | 2,600   |
| PRESTIGE BARBER         | 11900-223 | 1,400   |
| GOLDEN LIQUOR           | 11900-225 | 2,403   |
| KERNAN CHIROPRACTIC     | 11900-226 | 1,400   |
| TROPICAL SMOOTHIE       | 11900-228 | 1,800   |
| OCEANSIDE BANK          | 1790      | 0.98    |
| VYSTAR CREDIT UNION     | 1802      | 2.01    |