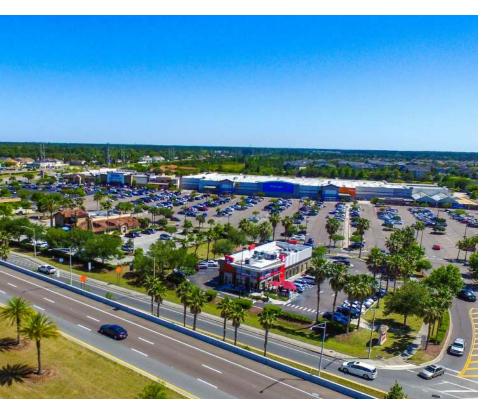

# Kernan Village

11900 Atlantic Boulevard, Jacksonville, FL 32225

LOCATION ZONE: INTRACOASTAL WEST

SLEIMAN

Great location at heavily traveled intersection of Atlantic and Kernan Boulevards

64,000 VPD on Atlantic Blvd and 16,500 VPD on Kernan Blvd

Easily accessible with ample parking

## **TENANTS**

- Walmart Supercenter
- Ross Dress for Less
- Petco
- Longhorn Steakhouse

### SITE SUMMARY

| TENANT                  | ADDRESS   | SIZE    |
|-------------------------|-----------|---------|
| JOLLIBEE                | 11884     | 0.97    |
| CINCO DE MAYO           | 11892     | 1.33    |
| MURPHY'S OIL (WAL-MART) | 11900     | N/A     |
| LONGHORN STEAKHOUSE     | 11998     | 1.30    |
| WAL-MART SUPERCENTER    | 11900     | 203,622 |
| BEAUTY MAX USA          | 11900-201 | 3,000   |
| GAMESTOP                | 11900-203 | 1,500   |
| MYRE'S ASIAN MARKET     | 11900-204 | 2,480   |
| ROSS DRESS FOR LESS     | 11900-206 | 30,187  |
| PETCO                   | 11900-213 | 15,000  |
| SUPERCUT                | 11900-219 | 1,200   |
| T&L NAILS               | 11900-220 | 1,200   |
| OSAKA THAI              | 11900-221 | 2,600   |
| PRESTIGE BARBER         | 11900-223 | 1,400   |
| GOLDEN LIQUOR           | 11900-225 | 2,403   |
| KERNAN CHIROPRACTIC     | 11900-226 | 1,400   |
| TROPICAL SMOOTHIE       | 11900-228 | 1,800   |
| OCEANSIDE BANK          | 1790      | 0.98    |
| VYSTAR CREDIT UNION     | 1802      | 2.01    |