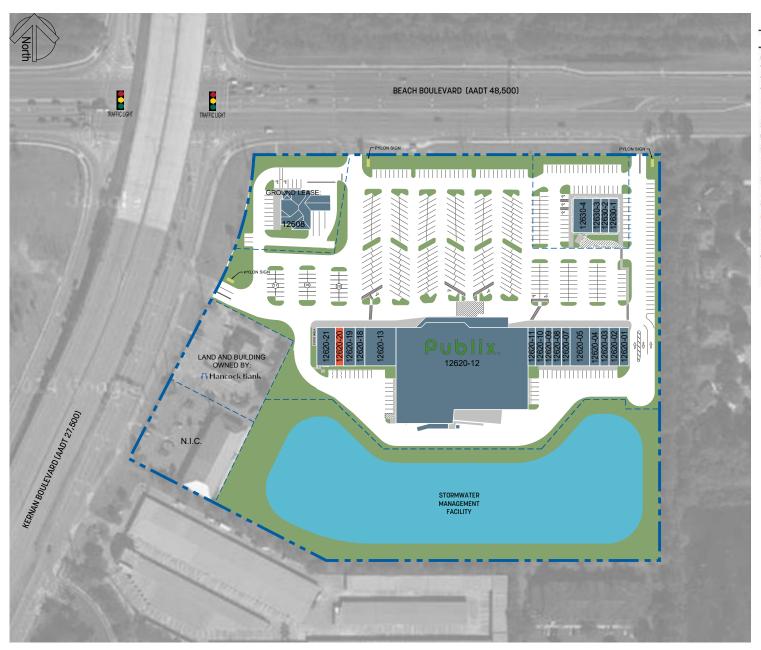

# Kernan Square

12620 Beach Boulevard, Jacksonville, FL 32246

LOCATION ZONE: INTRACOASTAL WEST

Located at heavily traveled intersection of Beach Blvd and Kernan Blvd

Close proximity to University of North Florida campus, with over 16,000 students and 780-acre residential development with 2,400 homes planned 49,000 VPD on Beach Blvd

## Kernan Square

12620 Beach Boulevard, Jacksonville, Fl 32246

**LOCATION ZONE: Intracoastal West** 

SLEIMAN

Office: 904-731-8806 Fax: 904-731-1252 SLEIMAN.COM