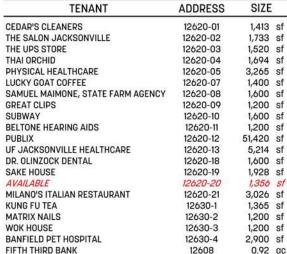

#### **TENANTS**

- Publix
- Subway
- UPS Store
- Banfield Pet Hospital
- Fifth Third Bank