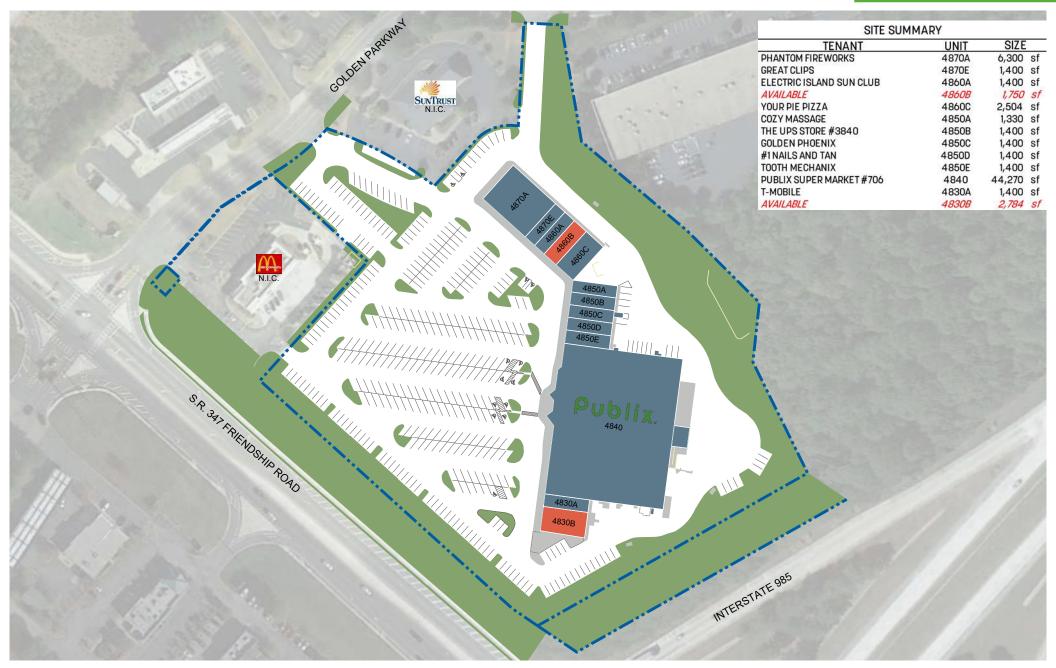

## Golden Park Village

4840 Golden Parkway, Buford, Ga 30518

#### LOCATION ZONE: Georgia

This site plan is presented solely for the purpose of identifying the approximate location and size of the building presently contemplated by the owner. Building sizes, site dimensions, access and parking areas, existing tenant locations and identities are subject to changes without notice and at the owners discretion. Unit numbers as indicated are not necessarily the actual suite number and are intended for use as reference only. SLEIMAN Office: 904-731-8806 Fax: 904-731-1252 SLEIMAN.COM