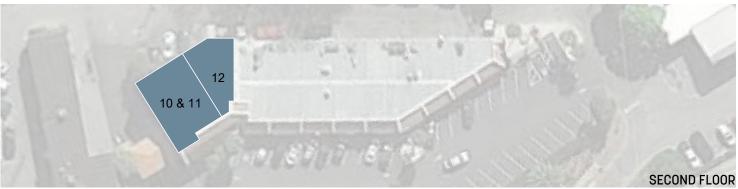

UNIT

10 8 11

12

SIZE

4,496 sf

1,000 sf

2,000 sf

1,000 sf

875 sf

1,012 sf

SIZE

1,675 sf

1,000 sf

**FIRST FLOOR - SITE SUMMARY** 

SECOND FLOOR - SITE SUMMARY

TENANT

TENANT

This site plan is presented solely for the purpose of identifying the approximate location and size of the building presently contemplated by the owner. Building sizes, site dimensions, access and parking areas, existing tenant locations and identities are subject to changes without notice and at the owners discretion. Unit numbers as indicated are not necessarily the actual suite number and are intended for use as reference only.