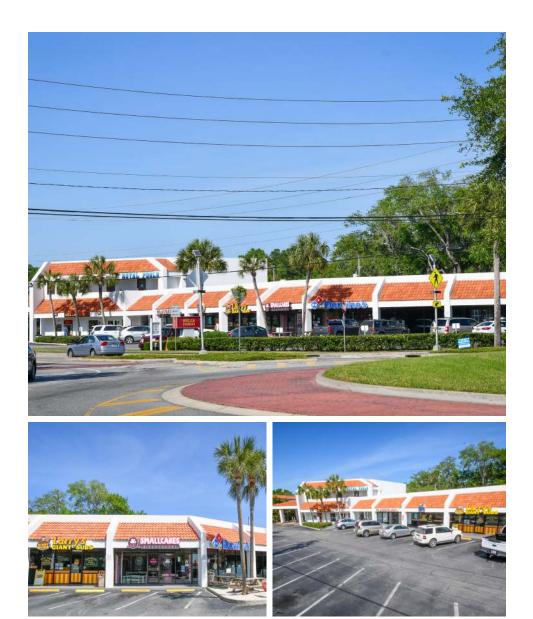

# Frederica at St. Simons

1600 Frederica Road, St. Simons Island, GA 31522

LOCATION ZONE: GLYNN COUNTY, GA

Located directly on Frederica Rad with high traffic counts High income area Multiple national tenants

## **TENANTS**

- CVS
- Domino's Pizza
- Larry's Giant Subs
- Wells Fargo Bank