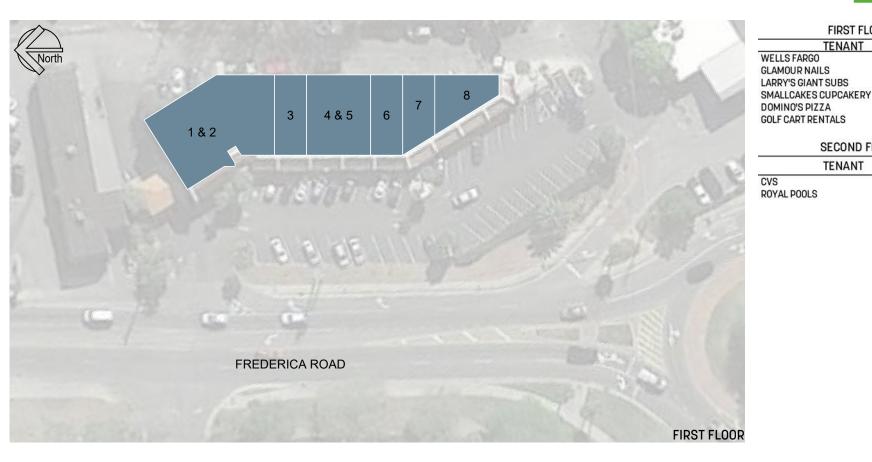

### LOCATION ZONE: Glynn County, Ga

UNIT

182

3

485

6

7

8

UNIT

10 8 11

12

SIZE

4,496 sf

1,000 sf

2,000 sf

1,000 sf

875 sf

1,012 sf

SIZE

1,675 sf

1,000 sf

**FIRST FLOOR - SITE SUMMARY** 

SECOND FLOOR - SITE SUMMARY

TENANT

TENANT

This site plan is presented solely for the purpose of identifying the approximate location and size of the building presently contemplated by the owner. Building sizes, site dimensions, access and parking areas, existing tenant locations and identities are subject to changes without notice and at the owners discretion. Unit numbers as indicated are not necessarily the actual suite number and are intended for use as reference only.