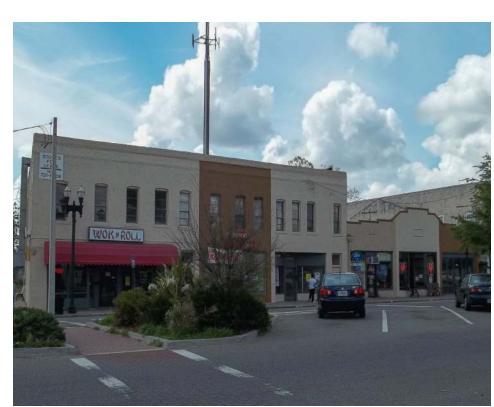

Front facing Edgewood Avenue

Additional parking behind the building

### **TENANTS**

- Stout Snug
- Wok N' Roll

### SITE SUMMARY

| TENANT                | ADDRESS   | SIZE     |  |
|-----------------------|-----------|----------|--|
| STOUT SNUG            | 1190-1198 | 3,948 sf |  |
| AVAILBALE (19' x 62') | 1200      | 1,160 sf |  |
| WOK N' ROLL           | 1204      | 1275 sf  |  |