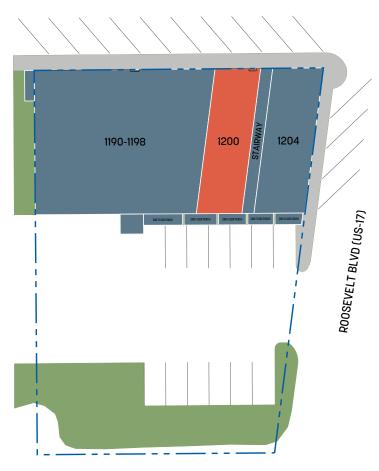

### SITE SUMMARY

| TENANT                | ADDRESS   | SIZE     |  |
|-----------------------|-----------|----------|--|
| STOUT SNUG            | 1190-1198 | 3,948 sf |  |
| AVAILBALE (19' x 62') | 1200      | 1,160 sf |  |
| WOK N' ROLL           | 1204      | 1275 sf  |  |