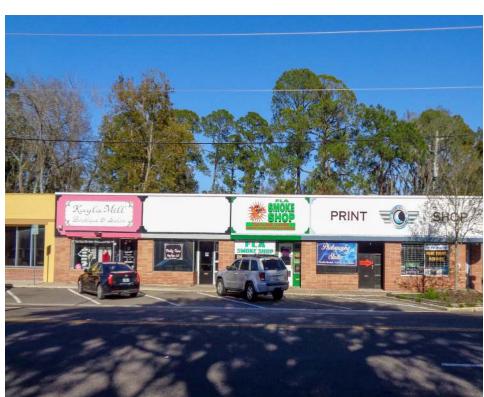

Front facing Edgewood Avenue

## **TENANTS**

• Mimosas Hair Salon

### **EDGEWOOD AVENUE SOUTH**

| TENIANT                 | ADDDEGO | SIZE  |    |
|-------------------------|---------|-------|----|
| TENANT                  | ADDRESS |       |    |
| ALKAVITA ALKALINE WATER | 925     | 2,393 | sf |
| MIMOSAS HAIR SALON      | 919     | 724   | sf |
| SHOPS AT RANDEVU        | 917     | 713   | sf |