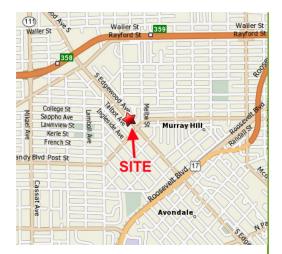

# Edgewood Avenue Plaza

917 Edgewood Avenue South, Jacksonville, FL 32205

LOCATION ZONE: WESTSIDE/ORANGE PARK

Located in the historic Murray Hill neighborhood

Murray Hill area is growing in popularity with on-going entertainment and hipster restaurants and retail