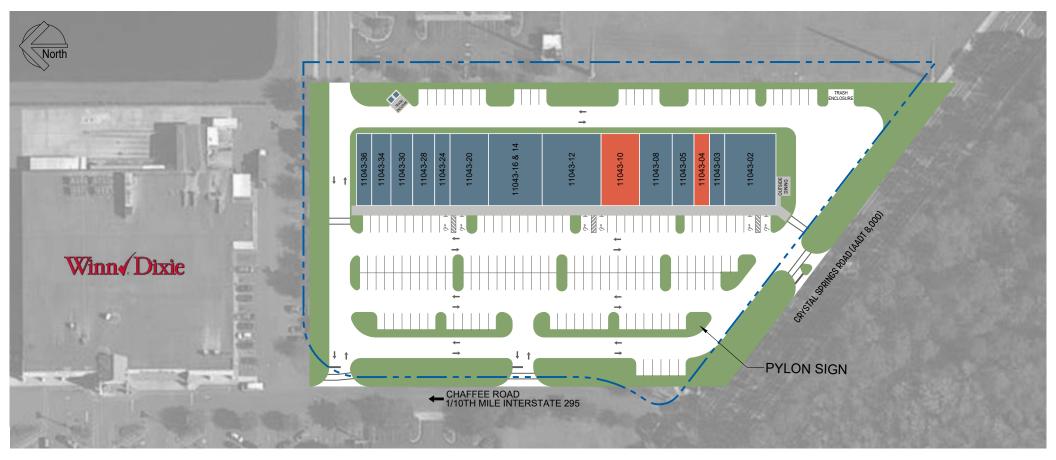

#### SITE SUMMARY

| TENANT                                     | ADDRESS     | SIZE  |    | TENANT                   | ADDRESS  | SIZE  | 1  |
|--------------------------------------------|-------------|-------|----|--------------------------|----------|-------|----|
| DOUBLE CUTS BARBER SHOP                    | 11043-36    | 1,200 | sf | MR. CHUBBY'S WINGS       | 11043-12 | 4,600 | sf |
| SUBWAY                                     | 11043-34    | 1,500 | sf | AVAILABLE (40' x 75')    | 11043-10 | 3,000 | sf |
| HOKKAIDO                                   | 11043-30    | 1,700 | sf | KEITH AND SCHNARS, P.A.  | 11043-08 | 2,582 | sf |
| CHAFFEE LIQUORS                            | 11043-28    | 1,718 | sf | LV NAILS                 | 11043-05 | 1,700 | sf |
| METRO PCS                                  | 11043-24    | 1,200 | sf | AVAILABLE (16' x 75')    | 11043-04 | 1,204 | sf |
| <b>GREENBERG DENTAL &amp; ORTHODONTICS</b> | 11043-20    | 3,000 | sf | KING WOK                 | 11043-03 | 1,200 | sf |
| U OF FL JACKSONVILLE PHYSICIANS            | 11043-14816 | 4,192 | sf | CINCO DE MAYO RESTAURANT | 11043-02 | 3,994 | sf |

This site plan is presented solely for the purpose of identifying the approximate location and size of the building presently contemplated by the owner. Building sizes, site dimensions, access and parking areas, existing tenant locations and identities are subject to changes without notice and at the owners discretion. Unit numbers as indicated are not necessarily the actual suite number and are intended for use as reference only. SLEIMAN Office: 904-731-8806 Fax: 904-731-1252 SLEIMAN.COM