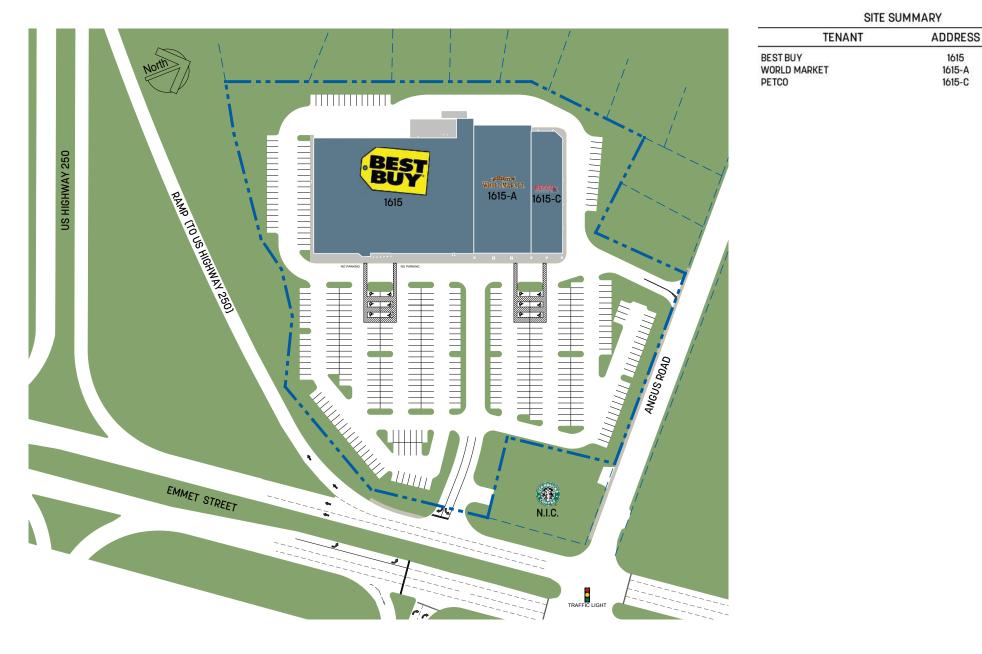

## **Cavalier Center**

SIZE

45,000 sf

18,300 sf 9,306 sf

1615 Emmet St N, Charlottesville, Va 22901

This site plan is presented solely for the purpose of identifying the approximate location and size of the building presently contemplated by the owner. Building sizes, site dimensions, access and parking areas, existing tenant locations and identities are subject to changes without notice and at the owners discretion. Unit numbers as indicated are not necessarily the actual suite number and are intended for use as reference only.